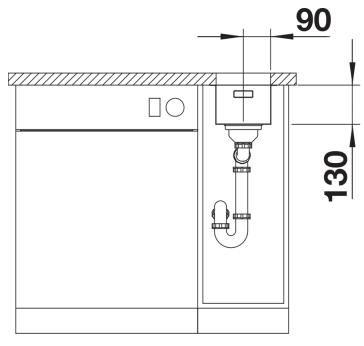

## Scope of supply

- Waste and overflow fitting with space-saving pipe
- 3 1/2" InFino basket strainer
- fixing kit included

## **Details**

Top view

Cut-out

Front view

Side view