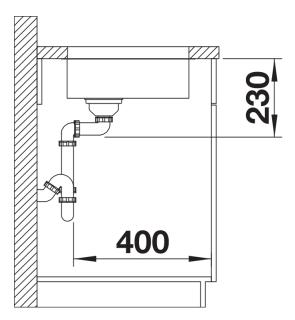

## Planning information

- Cut out: 180 x 400 x R22
- Universal handing

## **Details**

Top view

Cut-out

Front view

Side view