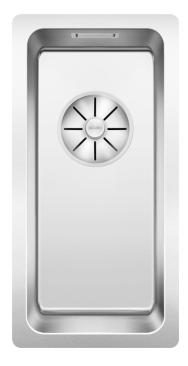

## Product information sheet ANDANO 180-U

Item no. 522952

**Benefits** 

- Unique composition of visual forms and functional detailing
- The combination of radii and surface design creates a modern design
- High quality features consisting of a covered C-overflow and modern basket strainer
- For undermount installation
- Optional premium accessories are available

## Planning information

- Cut out: 180 x 400 x R22
- Universal handing