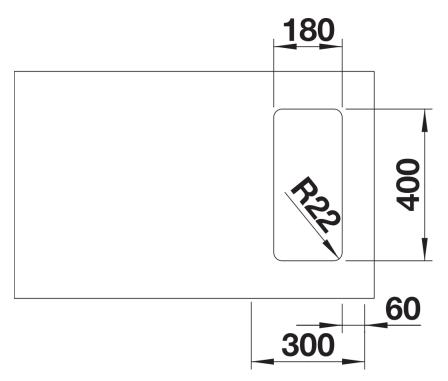

## Planning information

- Cut out: 180 x 400 x R22
- Universal handing

## **Details**

Top view

Cut-out

Front view

Side view