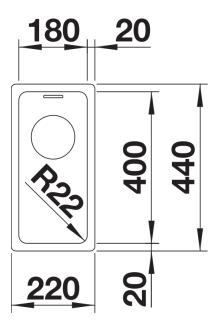

## Planning information

- Cut out: 180 x 400 x R22
- Universal handing

## **Details**

Top view

Cut-out

Front view

Side view