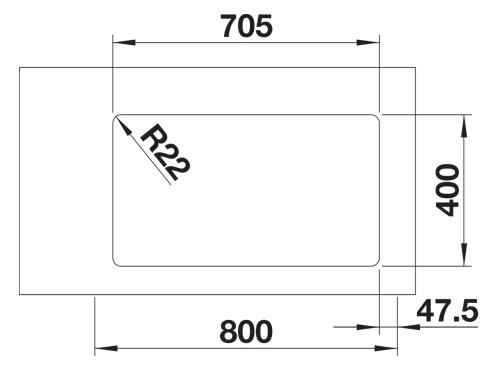

## Planning information

- Cut out: 705 x 400 x R22
- Universal handing

## **Details**

Cut-out

Front view

Side view