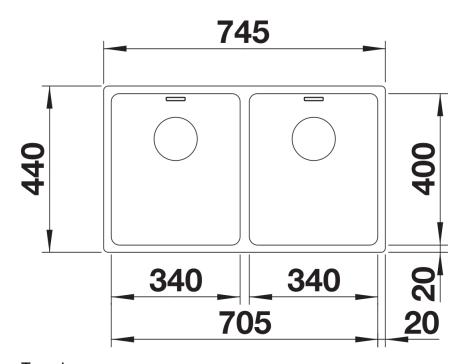

## Planning information

- Cut out: 705 x 400 x R22
- Universal handing

## **Details**

Cut-out

Front view

Side view