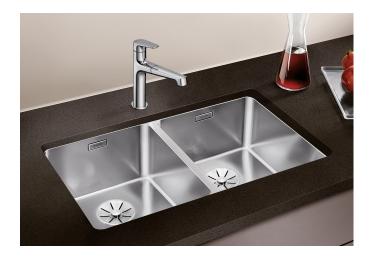

## Product information sheet ANDANO 340/340-U

Item no. 522983

**Benefits** 

- Unique composition of visual forms and functional detailing
- The combination of radii and surface design creates a modern design
- High quality features consisting of a covered C-overflow and modern basket strainer
- For undermount installation
- Optional premium accessories are available