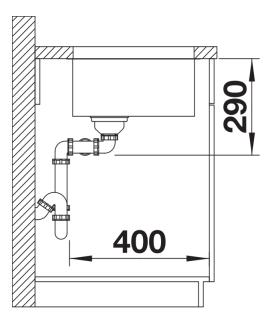

## Planning information

- Cut out: 705 x 400 x R22
- Universal handing

## **Details**

Cut-out

Front view

Side view