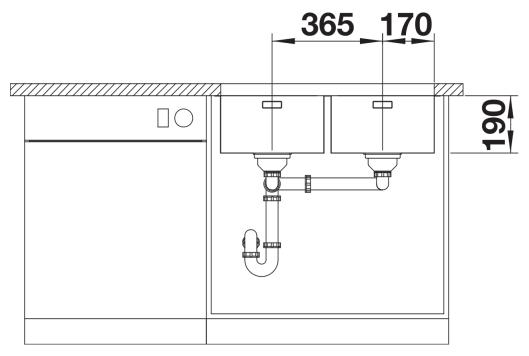

## Scope of supply

- Waste and overflow fitting with space-saving pipe
- 3 ½" InFino basket strainer
- fixing kit included

## **Details**

Cut-out

Front view

Side view