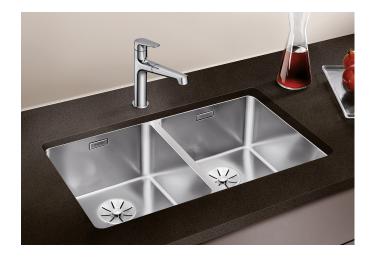

## Product information sheet ANDANO 340/340-U

Item no. 522983

**Benefits** 

- Unique composition of visual forms and functional detailing
- The combination of radii and surface design creates a modern design
- High quality features consisting of a covered Coverflow and InFino drain system - integrated and easycare
- For undermount installation

## Scope of supply

- Waste and overflow fitting with space-saving pipe
- 3 1/2" InFino basket strainer
- fixing kit included