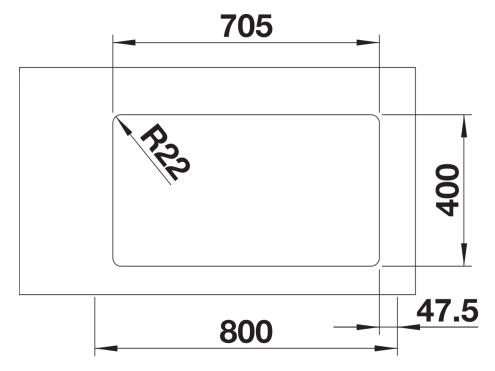

## Planning information

- Cut out: 705 x 400 x R22<br>
Universal handing

## **Details**

Top view

Cut-out

Front view

Side view