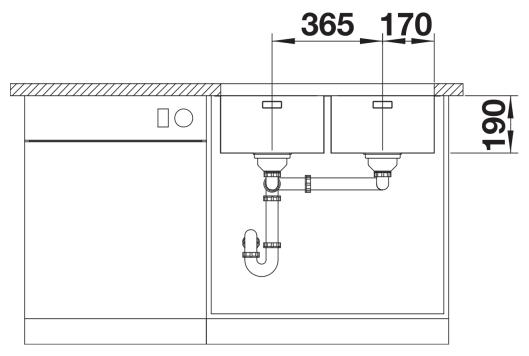

## Scope of supply

- Waste and overflow fitting with space-saving pipe
- 3 1/2" InFino basket strainer
- fixing kit included

## **Details**

Top view

Cut-out

Front view

Side view