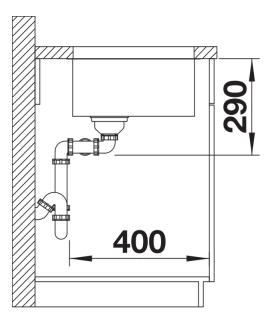

## Scope of supply

- Waste and overflow fitting with space-saving pipe
- 3 1/2" InFino basket strainer
- fixing kit included

## **Details**

Top view

Cut-out

Front view

Side view