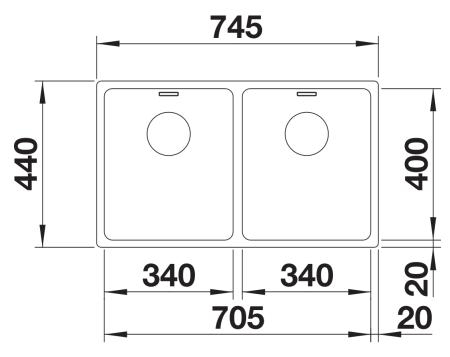

## Planning information

- Cut out: 705 x 400 x R22<br>
Universal handing

## **Details**

Top view

Cut-out

Front view

Side view