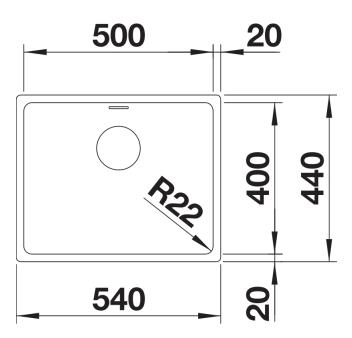

## Planning information

- Cut out: 500 x 400 x R22<br>
Universal handing

## Details

Top view

Cut-out

Front view

Side view