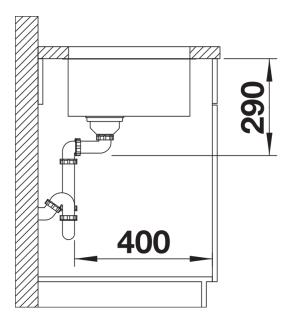

## Planning information

- Cut out: 500 x 400 x R22<br>
Universal handing

## Details

Top view

Cut-out

Front view

Side view