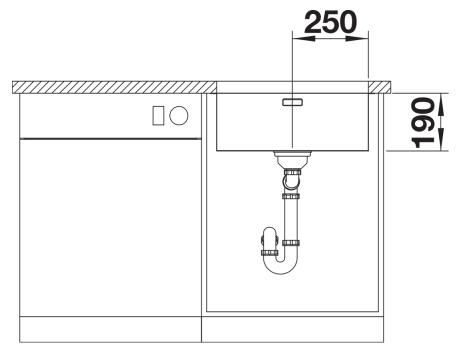

## Product information sheet ANDANO 500-U

Item no. 522967

**Benefits** 



- Unique composition of visual forms and functional detailing
- The combination of radii and surface design creates a modern design
- High quality features consisting of a covered C-overflow and modern basket strainer
- For undermount installation
- Optional premium accessories are available

\_

## Planning information

- Cut out: 500 x 400 x R22<br>
Universal handing

## Scope of supply

- Waste and overflow fitting with space-saving pipe
- 3 1/2" InFino basket strainer
- fixing kit included

## Details



Top view



Cut-out



Front view



Side view