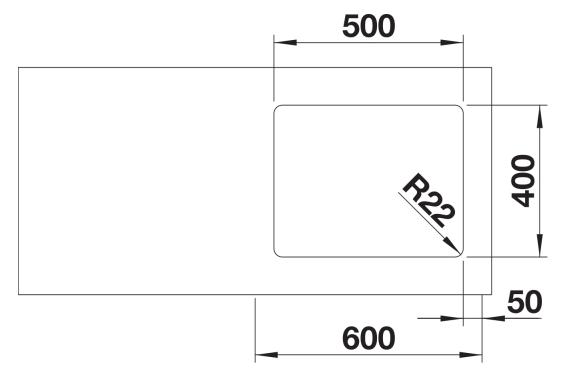

## Planning information

- Cut out: 500 x 400 x R22<br>
Universal handing

## Details

Top view

Cut-out

Front view

Side view