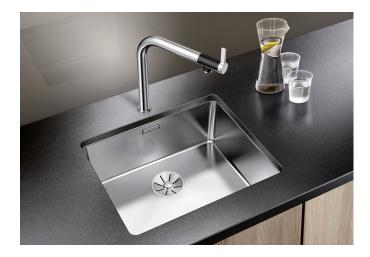

## Product information sheet ANDANO 500-U

Item no. 522967

**Benefits** 

- Unique composition of visual forms and functional detailing
- The combination of radii and surface design creates a modern design
- High quality features consisting of a covered C-overflow and modern basket strainer
- For undermount installation
- Optional premium accessories are available