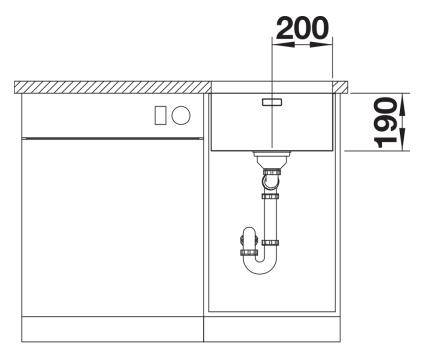

## Product information sheet ANDANO 400-U

Item no. 522959

**Benefits** 



- Unique composition of visual forms and functional detailing
- The combination of radii and surface design creates a modern design
- High quality features consisting of a covered C-overflow and modern basket strainer
- For undermount installation
- Optional premium accessories are available

## Planning information

- Cut out: 400 x 400 x R22
- Universal handing

## Scope of supply

- Waste and overflow fitting with space-saving pipe
- 3 1/2" InFino basket strainer
- fixing kit included

## **Details**



Top view



Cut-out



Front view



Side view