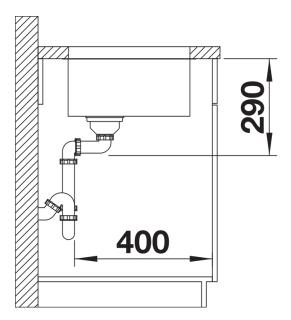

## Planning information

- Cut out: 400 x 400 x R22
- Universal handing

## **Details**

Top view

Cut-out

Front view

Side view