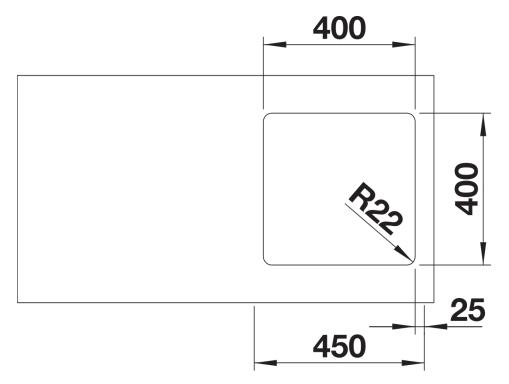

## Planning information

- Cut out: 400 x 400 x R22
- Universal handing

## **Details**

Top view

Cut-out

Front view

Side view