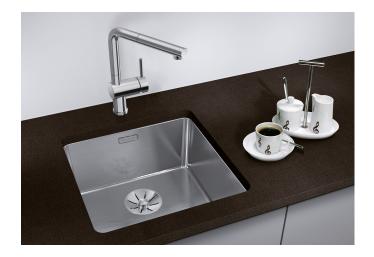

## Product information sheet ANDANO 400-U

Item no. 522959

**Benefits** 

- Unique composition of visual forms and functional detailing
- The combination of radii and surface design creates a modern design
- High quality features consisting of a covered C-overflow and modern basket strainer
- For undermount installation
- Optional premium accessories are available

## Scope of supply

- Waste and overflow fitting with space-saving pipe
- 3 1/2" InFino basket strainer
- fixing kit included