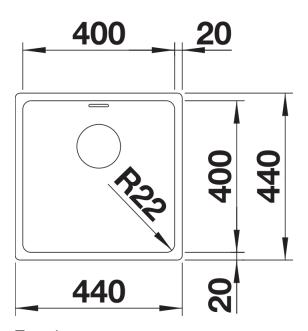

## Planning information

- Cut out: 400 x 400 x R22
- Universal handing

## **Details**

Top view

Cut-out

Front view

Side view