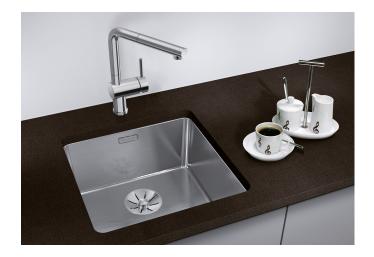

## Product information sheet ANDANO 400-U

Item no. 522959

**Benefits** 

- Unique composition of visual forms and functional detailing
- The combination of radii and surface design creates a modern design
- High quality features consisting of a covered C-overflow and modern basket strainer
- For undermount installation
- Optional premium accessories are available