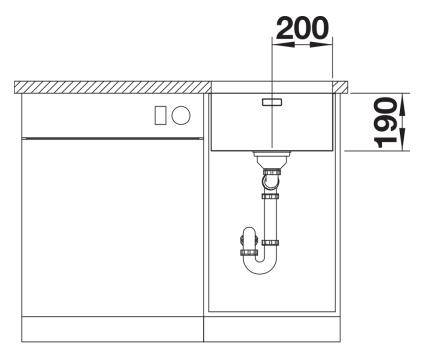

## Scope of supply

- Waste and overflow fitting with space-saving pipe
- 3 1/2" InFino basket strainer
- fixing kit included

## Details

Top view

Cut-out

Front view

Side view