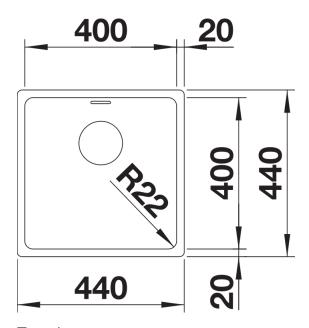

## Planning information

- Cut out: 400 x 400 x R22<br>
Universal handing

## Details

Top view

Cut-out

Front view

Side view