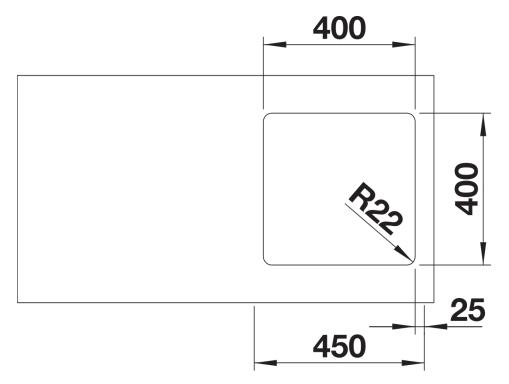

## Planning information

- Cut out: 400 x 400 x R22<br>
Universal handing

## Details

Top view

Cut-out

Front view

Side view