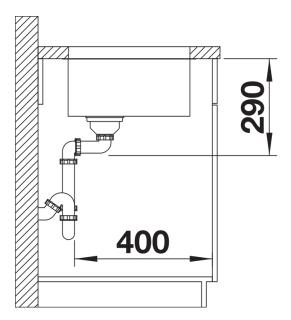

## Planning information

- Cut out: 400 x 400 x R22<br>
Universal handing

## Details

Top view

Cut-out

Front view

Side view