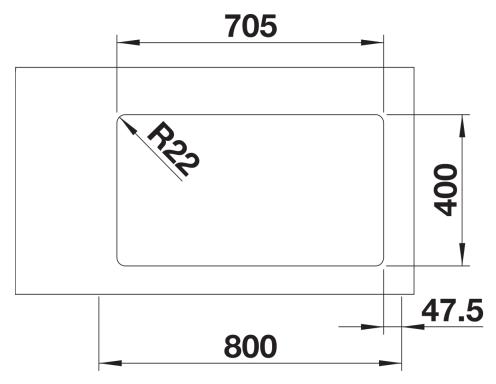

## Planning information

- Cut out: 705 x 400 x R22<br>Please state hand of bowl

## **Details**

Cut-out

Front view

Side view