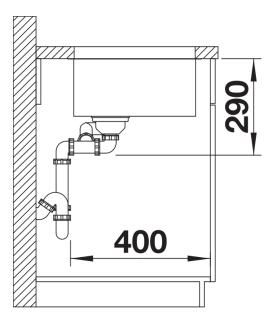

## Planning information

- Cut out: 705 x 400 x R22<br>Please state hand of bowl

## **Details**

Cut-out

Front view

Side view