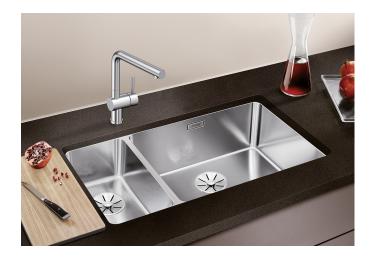

## Product information sheet ANDANO 500/180-U

Item no. 522989

**Benefits** 

- Unique composition of visual forms and functional detailing
- The combination of radii and surface design creates a modern design
- High quality features consisting of a covered C-overflow and modern basket strainer
- For undermount installation
- Optional premium accessories are available