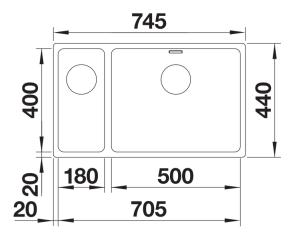

## Planning information

- Cut out: 705 x 400 x R22<br>Please state hand of bowl

## **Details**

Cut-out

Front view

Side view