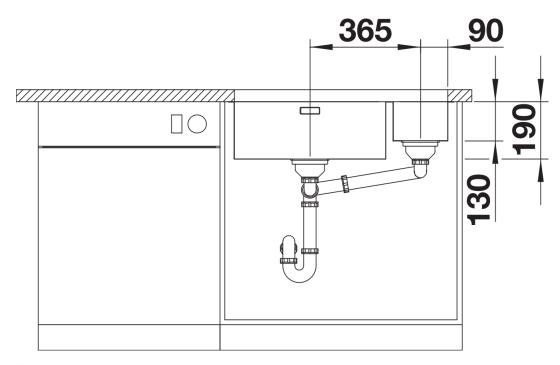

## Scope of supply

- Waste and overflow fitting with space-saving pipe
- 3 1/2" InFino basket strainer
- fixing kit included

## **Details**

Cut-out

Front view

Side view