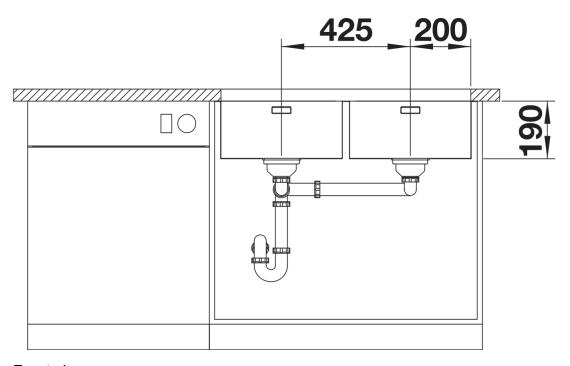

## Scope of supply

- Waste and overflow fitting with space-saving pipe
- 3 1/2" InFino basket strainer
- fixing kit included

## **Details**

Top view

Cut-out

Front view

Side view