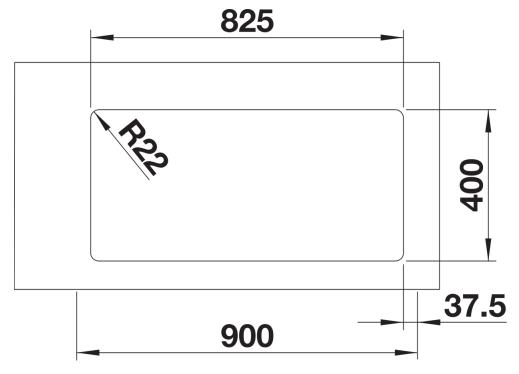

## Planning information

- Cut out: 825 x 400 x R22<br>
Universal handing

## **Details**

Top view

Cut-out

Front view

Side view