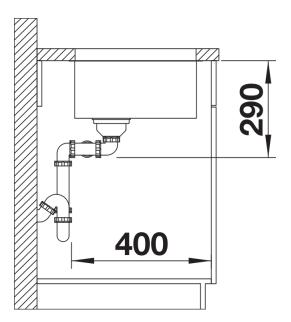

## Product information sheet ANDANO 400/400-U

Item no. 522987

**Benefits** 



- Unique composition of visual forms and functional detailing
- The combination of radii and surface design creates a modern design
- High quality features consisting of a covered Coverflow and InFino drain system - elegantly integrated and easy-care
- For undermount installation

## Planning information

- Cut out: 825 x 400 x R22<br>
Universal handing

## Scope of supply

- Waste and overflow fitting with space-saving pipe
- 3 1/2" InFino basket strainer
- fixing kit included

## **Details**



Top view



Cut-out



Front view



Side view