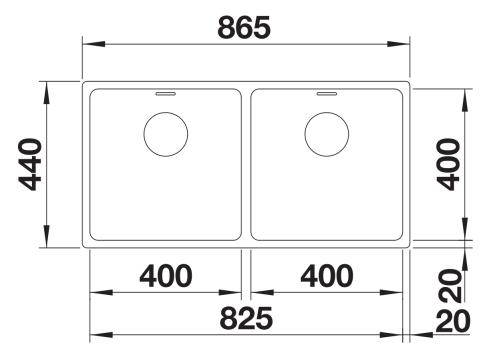

## Planning information

- Cut out: 825 x 400 x R22<br>
Universal handing

## **Details**

Top view

Cut-out

Front view

Side view