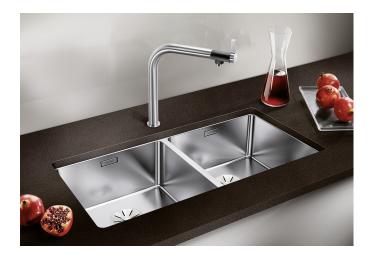

## Product information sheet ANDANO 400/400-U

Item no. 522987

**Benefits** 

- Unique composition of visual forms and functional detailing
- The combination of radii and surface design creates a modern design
- High quality features consisting of a covered Coverflow and InFino drain system - elegantly integrated and easy-care
- For undermount installation