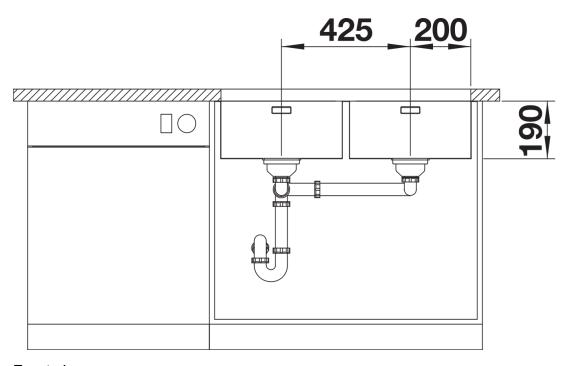

## Scope of supply

- Waste and overflow fitting with space-saving pipe
- 3 ½" InFino basket strainer
- fixing kit included

## **Details**

Cut-out

Front view

Side view