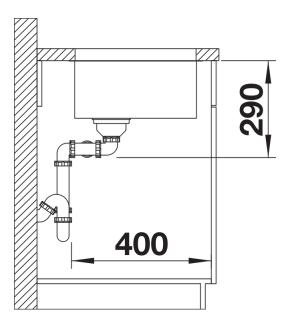

## Planning information

- Cut out: 825 x 400 x R22
- Universal handing

## Scope of supply

- Waste and overflow fitting with space-saving pipe
- 3 ½" InFino basket strainer
- fixing kit included

## **Details**

Cut-out

Front view

Side view