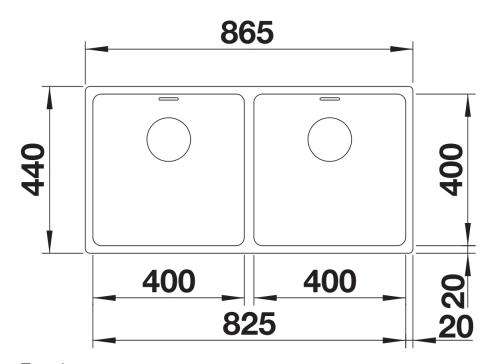

## Planning information

- Cut out: 825 x 400 x R22
- Universal handing

## **Details**

Cut-out

Front view

Side view