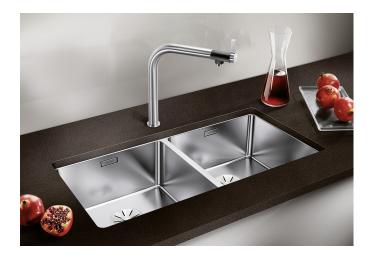

## Product information sheet ANDANO 400/400-U

Item no. 522987

**Benefits** 

- Unique composition of visual forms and functional detailing
- The combination of radii and surface design creates a modern design
- High quality features consisting of a covered C-overflow and modern basket strainer
- For undermount installation
- Optional premium accessories are available