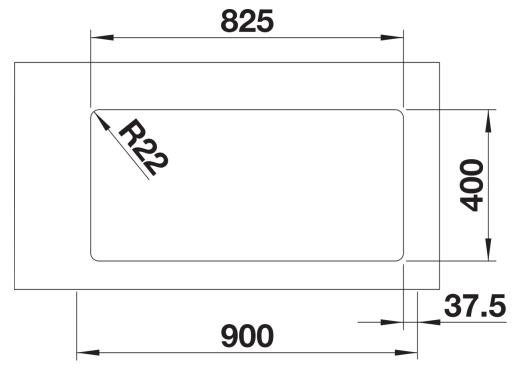

## Planning information

- Cut out: 825 x 400 x R22
- Universal handing

## **Details**

Cut-out

Front view

Side view