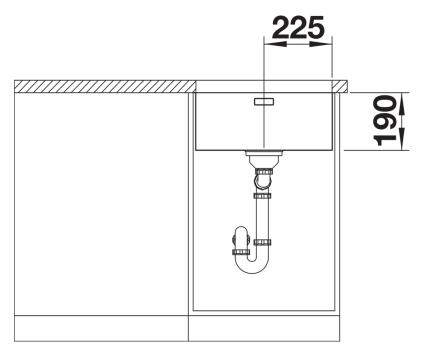

## Product information sheet ANDANO 450-U

Item no. 522963

**Benefits** 



- Unique composition of visual forms and functional detailing
- The combination of radii and surface design creates a modern design
- High quality features consisting of a covered C-overflow and modern basket strainer
- For undermount installation
- Optional premium accessories are available

## Planning information

- Cut out: 450 x 400 x R22<br>
Universal handing

## Scope of supply

- Waste and overflow fitting with space-saving pipe
- 3 1/2" InFino basket strainer
- fixing kit included

## Details



Top view



Cut-out



Front view



Side view