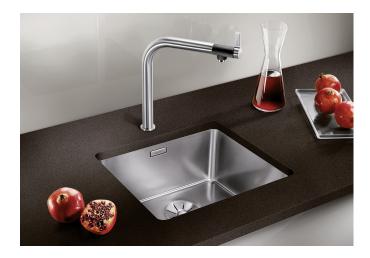

## Product information sheet ANDANO 450-U

Item no. 522963

**Benefits** 

- Unique composition of visual forms and functional detailing
- The combination of radii and surface design creates a modern design
- High quality features consisting of a covered C-overflow and modern basket strainer
- For undermount installation
- Optional premium accessories are available