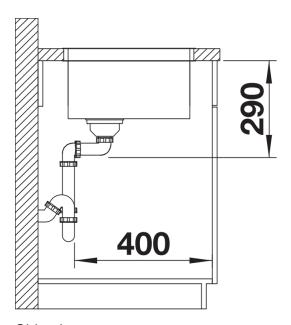

## Planning information

- Cut out: 450 x 400 x R22<br>
Universal handing

## Details

Top view

Cut-out

Front view

Side view