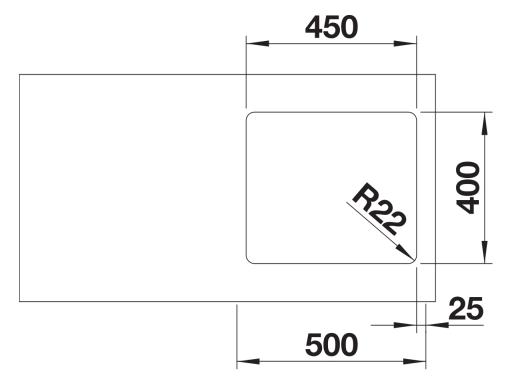

## Planning information

- Cut out: 450 x 400 x R22<br>
Universal handing

## Details

Top view

Cut-out

Front view

Side view