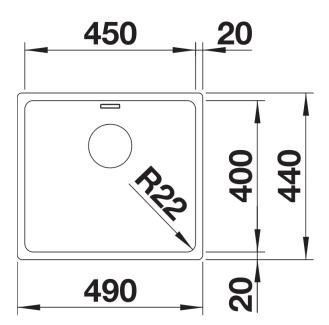

## Planning information

- Cut out: 450 x 400 x R22<br>
Universal handing

## Details

Top view

Cut-out

Front view

Side view