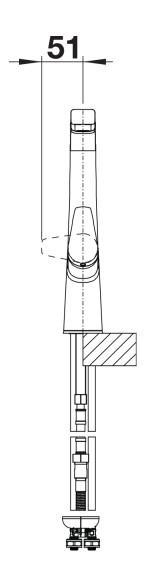

## Product information sheet AVONA-S

Item no. 521277

**Benefits** 



- Exciting interplay between round and rectangular shapes
- Tapering body, gentle incline in spout
- With extending spray in high-quality
- Stylish L shaped spout

## Colours



galvanic chrome

Available colours: chrome

- Single side lever monobloc mixer tap with pull-out handset
- Ceramic disc control
- ¾"flexible connector pipes, 450mm long for particularly easy installation
- Patented jet regulator for markedly reduced scaling
- Requires a balanced high pressure supply only, minimum 2.0 bar
- Fit metal stabilising bracket if required, item No. 513383

## **Details**



Swivel range





Side view