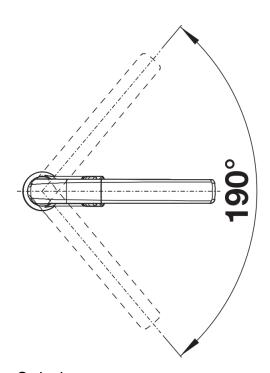

## Product information sheet AVONA-S

Item no. 521277

**Benefits** 



- Exciting interplay between round and rectangular shapes
- Tapering body, gentle incline in spout
- With extending spray in high-quality
- Stylish L shaped spout

## Colours



galvanic chrome

Available colours: chrome

- Single side lever monobloc mixer tap with pull-out handset
- Ceramic disc control
- ¾"flexible connector pipes, 450mm long for particularly easy installation
- Patented jet regulator for markedly reduced scaling
- Requires a balanced high pressure supply only, minimum 2.0 bar
- Fit metal stabilising bracket if required, item No. 513383

## **Details**



Swivel range





Side view