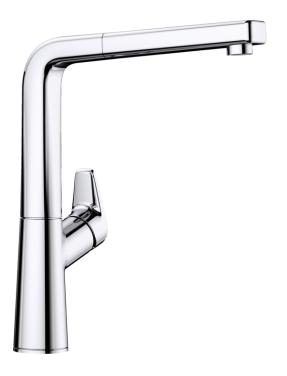

## Product information sheet AVONA-S

Item no. 521277

**Benefits** 

- Exciting interplay between round and rectangular shapes
- Tapering body, gentle incline in spout
- With extending spray in high-quality
- Stylish L shaped spout

## Colours

galvanic chrome

Available colours: chrome

- Single side lever monobloc mixer tap with pull-out handset
- Ceramic disc control
- ¾"flexible connector pipes, 450mm long for particularly easy installation
- Patented jet regulator for markedly reduced scaling
- Requires a balanced high pressure supply only, minimum 2.0 bar
- Fit metal stabilising bracket if required, item No. 513383