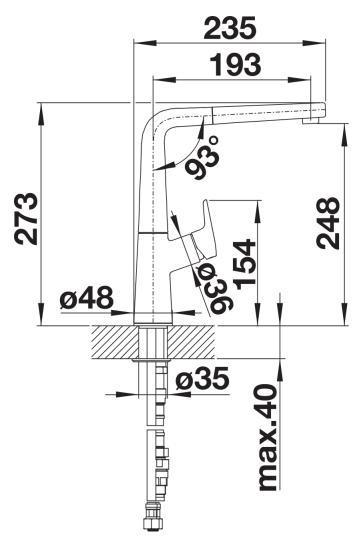

## Product information sheet AVONA-S

Item no. 521277

**Benefits** 

- Exciting interplay between round and rectangular shapes
- Tapering body, gentle incline in spout
- With extending spray in high-quality
- Stylish L shaped spout

## Colours

galvanic chrome

Available colours: chrome

- Single side lever monobloc mixer tap with pull-out handset
- Ceramic disc control
- ¾"flexible connector pipes, 450mm long for particularly easy installation
- Patented jet regulator for markedly reduced scaling
- Requires a balanced high pressure supply only, minimum 2.0 bar
- Fit metal stabilising bracket if required, item No. 513383

## **Details**

Swivel range

Side view