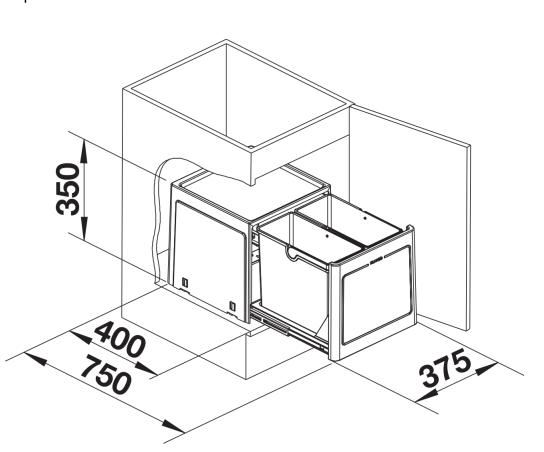

- Advice for installation of BLANCO BOTTON Pro Manual:

- Please take into account the width of the cabinet door hinges. Installation depth 400mm.

Scope of supply

- 26 litre capacity
- 2 x 13 litre containers
- Template provided

## Top view