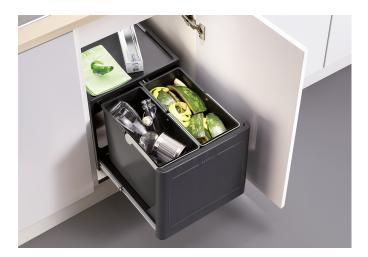

## Benefits

- Simple assembly for quick and easy installation
- Stable system with clever integrated design
- Easy-glide ball guidance for full extension
- Functional handle for comfortable handling
- Best space utilisation for 30, 45 and 60 base cabinets
- Easy-to-clean buckets with ergonomic handle
- Large waste or storage space volume in compact space

- Advice for installation of BLANCO BOTTON Pro Manual:

- Please take into account the width of the cabinet door hinges. Installation depth 400mm.

Scope of supply

- 26 litre capacity
- 2 x 13 litre containers
- Template provided

Details

PRODUKT\_3D

131 131