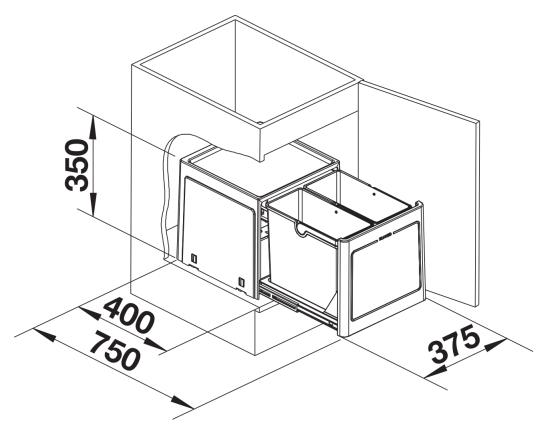

| Planning information                                                                                                                                 |
|------------------------------------------------------------------------------------------------------------------------------------------------------|
| - Advice for installation of BLANCO BOTTON Pro Manual:<br>- Please take into account the width of the cabinet door hinges. Installation depth 400mm. |
| Scope of supply                                                                                                                                      |
| <ul> <li>- 26 litre capacity</li> <li>- 2 x 13 litre containers</li> <li>- Template provided</li> </ul>                                              |
| Details                                                                                                                                              |
|                                                                                                                                                      |
|                                                                                                                                                      |

## Top view

PRODUKT\_3D