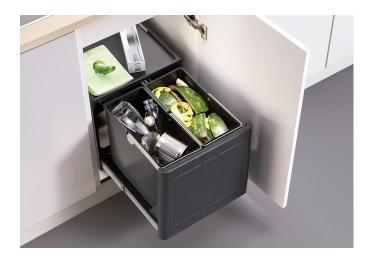

## Product information sheet BOTTON Pro 45/2 Manual

Item no. 517467

**Benefits** 

- Flexible and compact organisation system for cabinets with hinged doors
- Two different bins for organising recycling or cleaning products
- Can be flexibly positioned in the base cabinet
- Simply remove the bins by lifting upwards with the handles provided
- High quality durable plastic
- Easy to clean
- Simple installation

| Planning information                                                                                                                                 |
|------------------------------------------------------------------------------------------------------------------------------------------------------|
| - Advice for installation of BLANCO BOTTON Pro Manual:<br>- Please take into account the width of the cabinet door hinges. Installation depth 400mm. |
| Scope of supply                                                                                                                                      |
| <ul> <li>- 26 litre capacity</li> <li>- 2 x 13 litre containers</li> <li>- Template provided</li> </ul>                                              |
| Details                                                                                                                                              |
|                                                                                                                                                      |
|                                                                                                                                                      |