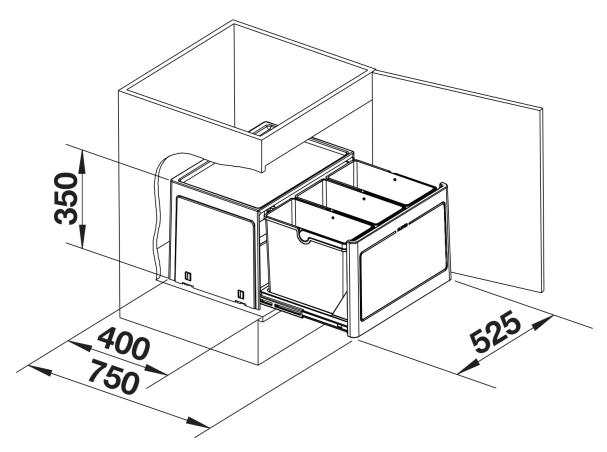

| Planning information                                                                                                                                 |
|------------------------------------------------------------------------------------------------------------------------------------------------------|
| - Advice for installation of BLANCO BOTTON Pro Manual:<br>- Please take into account the width of the cabinet door hinges. Installation depth 400mm. |
| Scope of supply                                                                                                                                      |
| <ul> <li>39 litre capacity</li> <li>3 x 13 litre containers</li> <li>Template provided</li> </ul>                                                    |
| Details                                                                                                                                              |
|                                                                                                                                                      |
|                                                                                                                                                      |