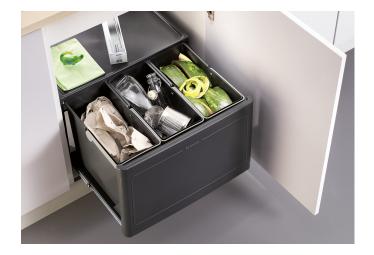

## Product information sheet BOTTON Pro 60/3 Manual

Item no. 517469

**Benefits** 

- Simple assembly for quick and easy installation
- Stable system with clever integrated design
- Easy-glide ball guidance for full extension
- Functional handle for comfortable handling
- Best space utilisation for 45 and 60 base cabinets
- Easy-to-clean buckets with ergonomic handle
- Large waste or storage space volume in compact space

| Planning information                                                                                                                                 |
|------------------------------------------------------------------------------------------------------------------------------------------------------|
| - Advice for installation of BLANCO BOTTON Pro Manual:<br>- Please take into account the width of the cabinet door hinges. Installation depth 400mm. |
| Scope of supply                                                                                                                                      |
| <ul> <li>39 litre capacity</li> <li>3 x 13 litre containers</li> <li>Template provided</li> </ul>                                                    |
| Details                                                                                                                                              |
|                                                                                                                                                      |
|                                                                                                                                                      |