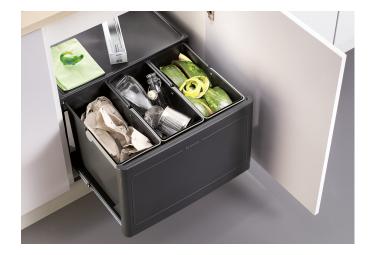

## Product information sheet BOTTON Pro 60/3 Manual

Item no. 517469

**Benefits** 

- Simple assembly for quick and easy installation
- Stable system with clever integrated design
- Easy-glide ball guidance for full extension
- Functional handle for comfortable handling
- Best space utilisation for 45 and 60 base cabinets
- Easy-to-clean buckets with ergonomic handle
- Large waste or storage space volume in compact space

| Planning information                                                                                                                                                           |
|--------------------------------------------------------------------------------------------------------------------------------------------------------------------------------|
| <ul> <li>- Advice for installation of BLANCO BOTTON Pro Manual:</li> <li>- Please take into account the width of the cabinet door hinges. Installation depth 400mm.</li> </ul> |
| Scope of supply                                                                                                                                                                |
| <ul> <li>39 litre capacity</li> <li>3 x 13 litre containers</li> <li>Template provided</li> </ul>                                                                              |
| Details                                                                                                                                                                        |
|                                                                                                                                                                                |