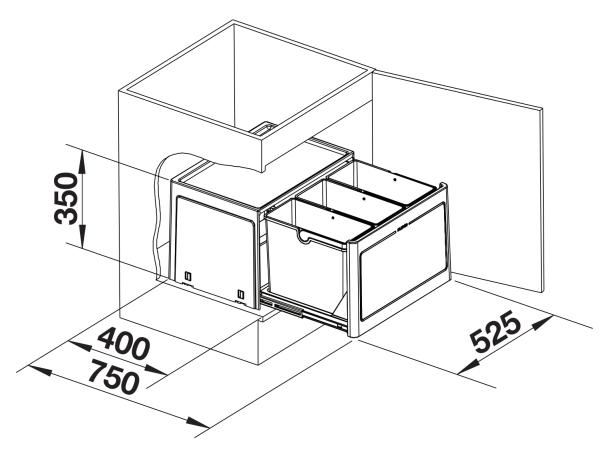

| Planning information                                                                                                                                                           |
|--------------------------------------------------------------------------------------------------------------------------------------------------------------------------------|
| <ul> <li>- Advice for installation of BLANCO BOTTON Pro Manual:</li> <li>- Please take into account the width of the cabinet door hinges. Installation depth 400mm.</li> </ul> |
| Scope of supply                                                                                                                                                                |
| <ul> <li>39 litre capacity</li> <li>3 x 13 litre containers</li> <li>Template provided</li> </ul>                                                                              |
| Details                                                                                                                                                                        |
|                                                                                                                                                                                |