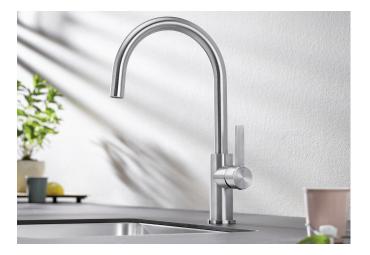

## Product information sheet CANDOR

Item no. 523120

**Benefits** 

- High-quality design in solid stainless steel, brushed finish
- Clear mixer tap design for modern kitchens
- High arched outlet for easy filling of pots and vases
- Also available twin lever or with pull-out spray

## Colours

solid brushed stainless steel

Available colours:

brushed stainless steel

- Single lever monobloc mixer tap
- Ceramic disc control
- WRAS approved fitting
- 3/6" flexible connector pipes, 450mm long for easier installation
- Patented jet regulator for markedly reduced scaling
- Requires balanced high pressure supply only, minimum pressure 1.0 bar
- Fit metal stabilising bracket if required, item No. 513383