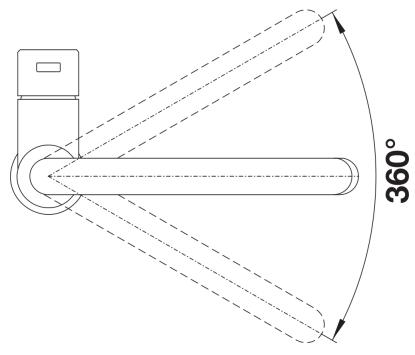

## Product information sheet CANDOR

Item no. 523120

**Benefits** 



- High-quality design in solid stainless steel, brushed finish
- Clear mixer tap design for modern kitchens
- High arched outlet for easy filling of pots and vases
- Also available twin lever or with pull-out spray

## Colours



solid brushed stainless steel

Available colours:

brushed stainless steel

- Single lever monobloc mixer tap
- Ceramic disc control
- WRAS approved fitting
- 3/6" flexible connector pipes, 450mm long for easier installation
- Patented jet regulator for markedly reduced scaling
- Requires balanced high pressure supply only, minimum pressure 1.0 bar
- Fit metal stabilising bracket if required, item No. 513383

## **Details**



Swivel range





Side view