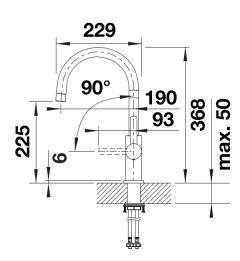

## Product information sheet CANDOR

Item no. 523120

**Benefits** 



- High-quality design in solid stainless steel, brushed finish
- Clear mixer tap design for modern kitchens
- High arched outlet for easy filling of pots and vases
- Also available twin lever or with pull-out spray

## Colours



solid brushed stainless steel

Available colours:

brushed stainless steel

- Single lever monobloc mixer tap
- Ceramic disc control
- WRAS approved fitting
- 3/6" flexible connector pipes, 450mm long for easier installation
- Patented jet regulator for markedly reduced scaling
- Requires balanced high pressure supply only, minimum pressure 1.0 bar
- Fit metal stabilising bracket if required, item No. 513383

## **Details**



Swivel range





Side view