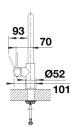

## Product information sheet CANDOR

Item no. 523120

**Benefits** 



- High-quality design in solid stainless steel, brushed finish
- Clear mixer tap design for modern kitchens
- High arched outlet for easy filling of pots and vases
- Also available twin lever or with pull-out spray

## Colours



solid brushed stainless steel

Available colours:

brushed stainless steel

- Single lever monobloc mixer tap
- Ceramic disc control
- WRAS approved fitting
- 3/6" flexible connector pipes, 450mm long for easier installation
- Patented jet regulator for markedly reduced scaling
- Requires balanced high pressure supply only, minimum pressure 1.0 bar
- Fit metal stabilising bracket if required, item No. 513383

## **Details**



Swivel range





Side view