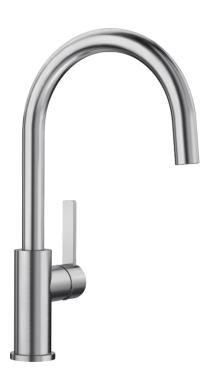

## Product information sheet CANDOR

Item no. 523120

**Benefits** 

- High-quality design in solid stainless steel, brushed finish
- Clear mixer tap design for modern kitchens
- High arched outlet for easy filling of pots and vases
- Also available twin lever or with pull-out spray

## Colours

solid brushed stainless steel

Available colours:

brushed stainless steel

- Single lever monobloc mixer tap
- Ceramic disc control
- WRAS approved fitting
- 3/6" flexible connector pipes, 450mm long for easier installation
- Patented jet regulator for markedly reduced scaling
- Requires balanced high pressure supply only, minimum pressure 1.0 bar
- Fit metal stabilising bracket if required, item No. 513383