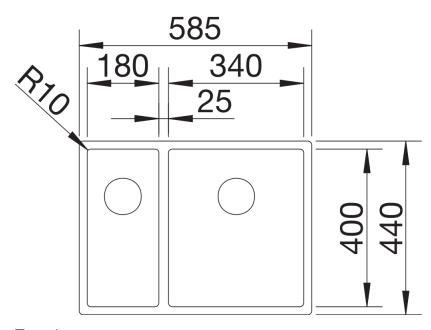

## Product information sheet CLARON 340/180-U

Item no. 521609

**Benefits** 



- Elegant-pure bowl design
- Concise 10 mm radius for a more refined design, without doing away with practical benefits
- Optimum utilisation of the bowl capacity thanks to extra-deep bowls and distinctively small radii
- InFino drain system elegantly integrated and easy-care

## Planning information

- Cut out: Template provided
- Technical note: The undermount bowl edge is not closed at the corners.

## Scope of supply

- Waste and overflow fitting with space-saving pipe
- 3 ½" InFino basket strainer
- fixing kit included

## **Details**



Top view