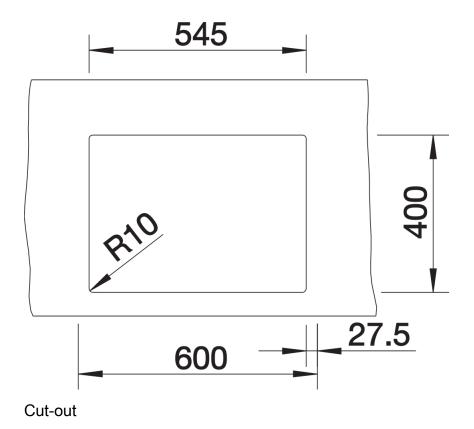

## Planning information

- Cut out: Template provided
- Technical note: The undermount bowl edge is not closed at the corners.