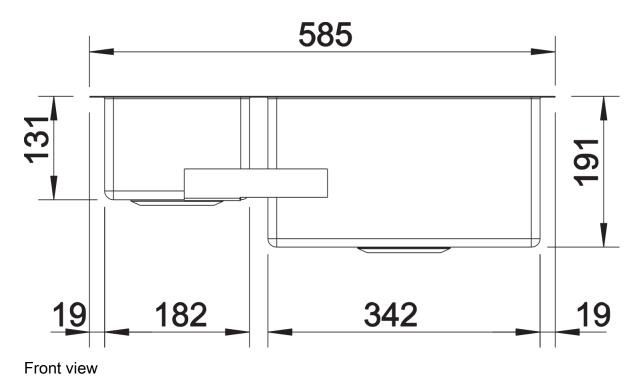

## Product information sheet CLARON 340/180-U

Item no. 521609

**Benefits** 



- Elegant-pure bowl design
- Concise 10 mm radius for a more refined design, without doing away with practical benefits
- Optimum utilisation of the bowl capacity thanks to extra-deep bowls and distinctively small radii
- InFino drain system elegantly integrated and easy-care

## Planning information

- Cut out: Template provided
- Technical note: The undermount bowl edge is not closed at the corners.

## Scope of supply

- Waste and overflow fitting with space-saving pipe
- 3 ½" InFino basket strainer
- fixing kit included

## **Details**



Top view