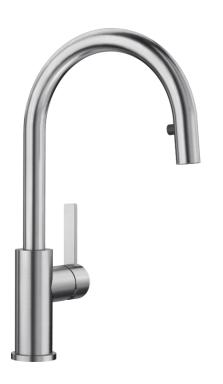

## Product information sheet CANDOR-S

Item no. 523121

**Benefits** 

- High-quality execution in solid stainless steel
- Clear mixer tap design for modern kitchensArched high spout for easy filling of pots and vases
- Single lever monobloc mixer tap with pull-out metal tap head on a flexi-hose

### Colours

solid brushed stainless steel

Available colours:

brushed stainless steel