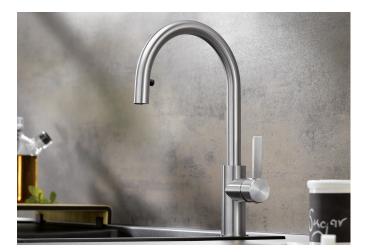

## Product information sheet CANDOR-S

Item no. 523121

**Benefits** 

- High-quality execution in solid stainless steel
- Clear mixer tap design for modern kitchensArched high spout for easy filling of pots and vases
- Single lever monobloc mixer tap with pull-out metal tap head on a flexi-hose

### Colours

solid brushed stainless steel

Available colours:

brushed stainless steel