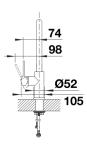

#### Please note:

- High pressure balanced supply only requires 1 bar minimum pressure 1.0-1.5 bar recommended

- Height: 367mm - Reach: 225mm - Base: 52mm - Tap hole: ø35mm