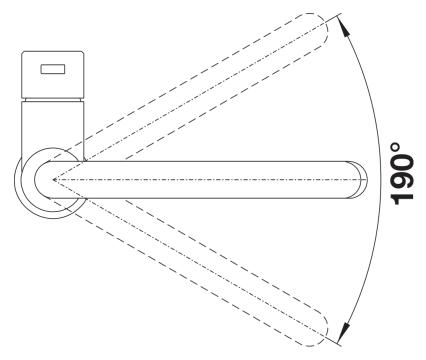

r tap design for modern kitchensArched high spout for easy filling of pots and vases
- Single lever monobloc mixer tap with pull-out metal tap head on a flexi-hose

### Colours



solid brushed stainless steel

Available colours:

brushed stainless steel

### Planning information

#### Please note:

- High pressure balanced supply only requires 1 bar minimum pressure 1.0-1.5 bar recommended

- Height: 367mm - Reach: 225mm - Base: 52mm - Tap hole: ø35mm

# Scope of supply

- Single lever monobloc mixer tap
- Ceramic disc control
- 3/4" flexible connection pipes with length of 450mm for easier installation
- Patented jet regulator for markedly reduced scaling
- Requires balanced high pressure supply only, minimum pressure 1.0 bar
- Fit metal stabilising bracket if required, item No. 513383



Swivel range





Side view