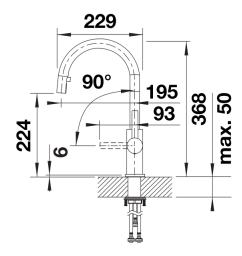

### Planning information

#### Please note:

- High pressure balanced supply only requires 1 bar minimum pressure 1.0-1.5 bar recommended

- Height: 367mm - Reach: 225mm - Base: 52mm - Tap hole: ø35mm

Swivel range

Side view