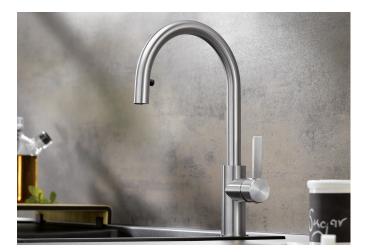

## Product information sheet CANDOR-S

Item no. 523121

**Benefits** 

- High-quality execution in solid stainless steel
- Clear mixer tap design for modern kitchensArched high spout for easy filling of pots and vases
- Single lever monobloc mixer tap with pull-out metal tap head on a flexi-hose

## Colours

solid brushed stainless steel

Available colours:

brushed stainless steel

| Р | lanning   | inform | ation |
|---|-----------|--------|-------|
|   | 141111119 |        | alion |