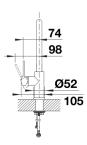

## Please note:

- High pressure balanced supply only requires 1 bar minimum pressure 1.0-1.5 bar recommended

- Height: 367mm - Reach: 225mm - Base: 52mm - Tap hole: ø35mm

## Scope of supply

- Ø 35 mm tap hole required
- Flexible connector pipes, 700 mm long and ¾" nut
  Requires balanced high pressure supply only, minimum pressure 1.0 bar
- Fit metal stabilising bracket if required, item number 513383