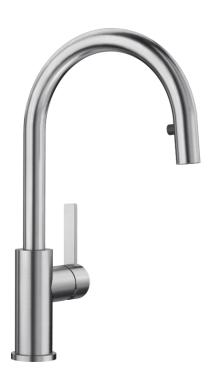

## Product information sheet CANDOR-S

Item no. 523121

**Benefits** 

- High-quality execution in solid stainless steel
- Clear mixer tap design for modern kitchensArched high spout for easy filling of pots and vases
- Single lever monobloc mixer tap with pull-out metal tap head on a flexi-hose

## Colours

solid brushed stainless steel

Available colours:

brushed stainless steel

| Р | lanning   | inform | ation |
|---|-----------|--------|-------|
|   | 141111119 |        | alion |