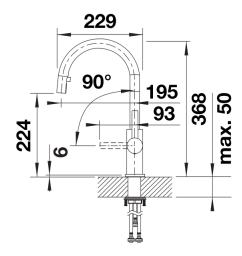

## Please note:

- High pressure balanced supply only requires 1 bar minimum pressure 1.0-1.5 bar recommended

- Height: 367mm - Reach: 225mm - Base: 52mm - Tap hole: ø35mm

| 1 10 |      | - |
|------|------|---|
| 1 10 | taıl |   |
|      |      |   |

Swivel range

Side view