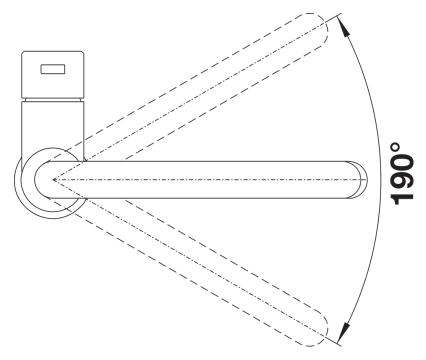

| 1 10 |      | - |
|------|------|---|
| 1 10 | taıl |   |
|      |      |   |

Swivel range

Side view