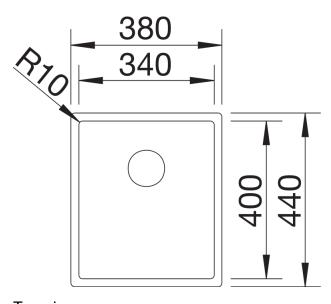

## Product information sheet CLARON 340-U

Item no. 521571

**Benefits** 



- Elegant-pure bowl design
- Concise 10 mm radius for a more refined design, without doing away with practical benefits
- Optimum utilisation of the bowl capacity thanks to extra-deep bowls and distinctively small radii
- InFino drain system elegantly integrated and easy-care

## Planning information

- Cut out: Template provided
- Technical note: The undermount bowl edge is not closed at the corners.

## Scope of supply

- Waste and overflow fitting with space-saving pipe
- 3 ½" InFino basket strainer
- fixing kit included

## **Details**



Top view



Cut-out