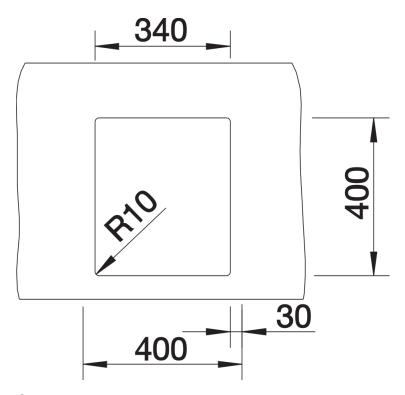

## Planning information

- Cut out: Template provided
- Technical note: The undermount bowl edge is not closed at the corners.

## **Details**

Top view

Cut-out