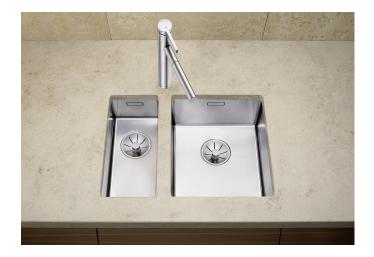

## Product information sheet CLARON 340-U

Item no. 521571

**Benefits** 

- Elegant-pure bowl design
- Concise 10 mm radius for a more refined design, without doing away with practical benefits
- Optimum utilisation of the bowl capacity thanks to extra-deep bowls and distinctively small radii
- InFino drain system elegantly integrated and easy-care

## Scope of supply

- Waste and overflow fitting with space-saving pipe
- 3 ½" InFino basket strainer
- fixing kit included