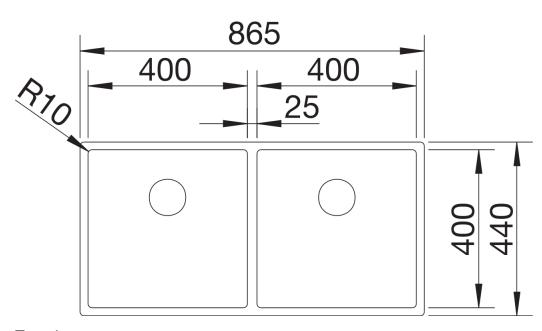

## Product information sheet CLARON 400/400-U

Item no. 521618

**Benefits** 



- Elegant-pure bowl design
- Concise 10 mm radius for a more refined design, without doing away with practical benefits
- Optimum utilisation of the bowl capacity thanks to extra-deep bowls and distinctively small radii
- InFino drain system elegantly integrated and easy-care

## Planning information

- Cut out: Template provided<br/>
Technical note: The undermount bowl edge is not closed at the corners.

## Scope of supply

- Waste and overflow fitting with space-saving pipe
- 3 ½" InFino basket strainer
- fixing kit included

## **Details**



Top view