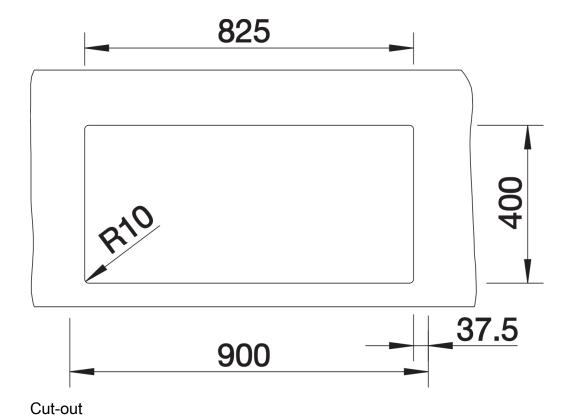

## Planning information

- Cut out: Template provided<br/>
Technical note: The undermount bowl edge is not closed at the corners.