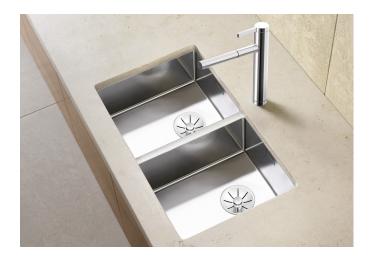

## Product information sheet CLARON 400/400-U

Item no. 521618

**Benefits** 

- Elegant-pure bowl design
- Concise 10 mm radius for a more refined design, without doing away with practical benefits
- Optimum utilisation of the bowl capacity thanks to extra-deep bowls and distinctively small radii
- InFino drain system elegantly integrated and easy-care

## Scope of supply

- Waste and overflow fitting with space-saving pipe
- 3 ½" InFino basket strainer
- fixing kit included