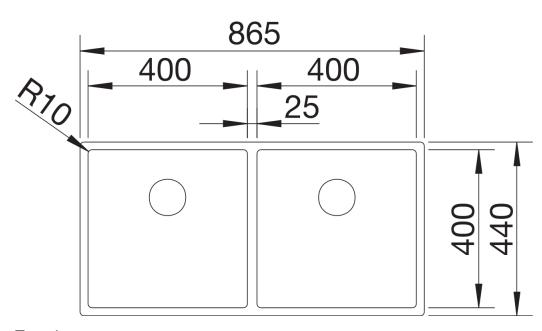

## Product information sheet CLARON 400/400-U

Item no. 521618

**Benefits** 



- Elegant-pure bowl design
- Concise 10 mm radius for a more refined design, without doing away with practical benefits
- Optimum utilisation of the bowl capacity thanks to extra-deep bowls and distinctively small radii
- InFino drain system elegantly integrated and easy-care

## Planning information

- Cut out: Template provided
- Technical note: The undermount bowl edge is not closed at the corners.

## Scope of supply

- Waste and overflow fitting with space-saving pipe
- 3 ½" InFino basket strainer
- fixing kit included

## **Details**



Top view