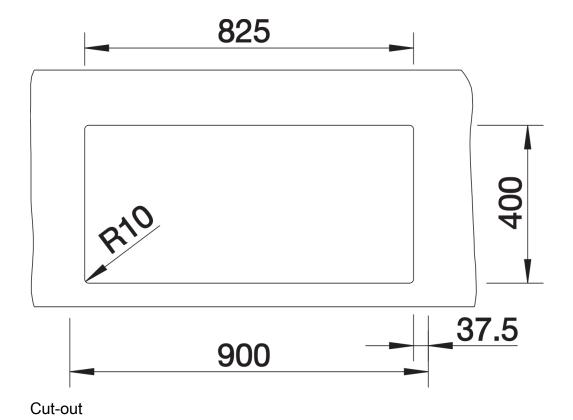

## Planning information

- Cut out: Template provided
- Technical note: The undermount bowl edge is not closed at the corners.