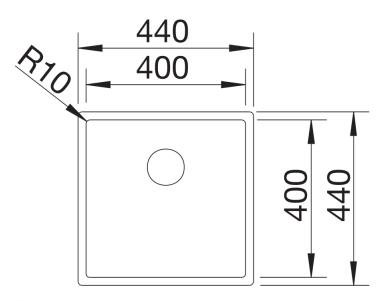

## Product information sheet CLARON 400-U

Item no. 521573

**Benefits** 



- Elegant-pure bowl design
- Concise 10 mm radius for a more refined design, without doing away with practical benefits
- Optimum utilisation of the bowl capacity thanks to extra-deep bowls and distinctively small radii
- InFino drain system elegantly integrated and easy-care

## Planning information

- Cut out: Template provided<br/>
Technical note: The undermount bowl edge is not closed at the corners.

## Scope of supply

- Waste and overflow fitting with space-saving pipe
- 3 ½" InFino basket strainer
- fixing kit included

## **Details**



Top view