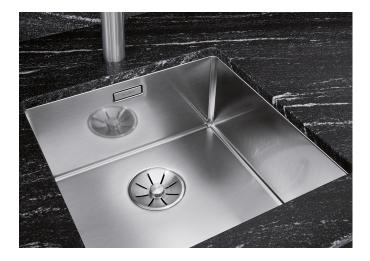

## Product information sheet CLARON 400-U

Item no. 521573

**Benefits** 

- Elegant-pure bowl design
- Concise 10 mm radius for a more refined design, without doing away with practical benefits
- Optimum utilisation of the bowl capacity thanks to extra-deep bowls and distinctively small radii
- InFino drain system elegantly integrated and easy-care