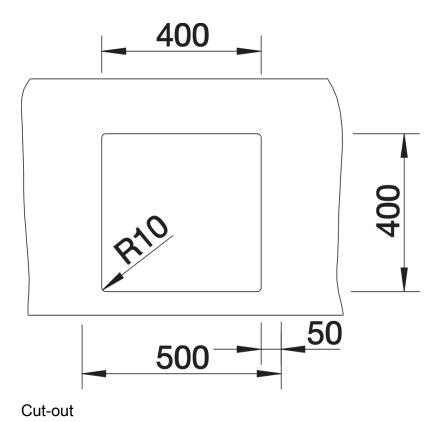

## Planning information

- Cut out: Template provided<br/>
Technical note: The undermount bowl edge is not closed at the corners.