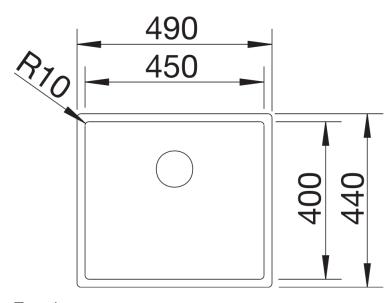

## Product information sheet CLARON 450-U

Item no. 521575

**Benefits** 



- Elegant-pure bowl design
- Concise 10 mm radius for a more refined design, without doing away with practical benefits
- Optimum utilisation of the bowl capacity thanks to extra-deep bowls and distinctively small radii
- InFino drain system elegantly integrated and easy-care

## Planning information

- Cut out: Template provided<br/>
Technical note: The undermount bowl edge is not closed at the corners.

## Scope of supply

- Waste and overflow fitting with space-saving pipe
- 3 ½" InFino basket strainer
- fixing kit included

## **Details**



Top view



Cut-out