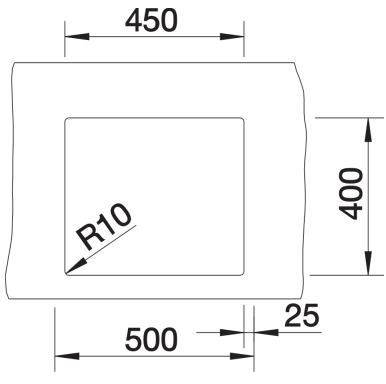

## Planning information

- Cut out: Template provided<br/>
Technical note: The undermount bowl edge is not closed at the corners.

## **Details**

Top view

Cut-out