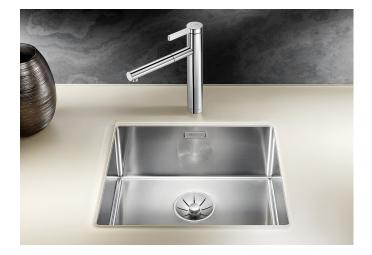

## Product information sheet CLARON 450-U

Item no. 521575

**Benefits** 

- Elegant-pure bowl design
- Concise 10 mm radius for a more refined design, without doing away with practical benefits
- Optimum utilisation of the bowl capacity thanks to extra-deep bowls and distinctively small radii
- InFino drain system elegantly integrated and easy-care

## Scope of supply

- Waste and overflow fitting with space-saving pipe
- 3 ½" InFino basket strainer
- fixing kit included