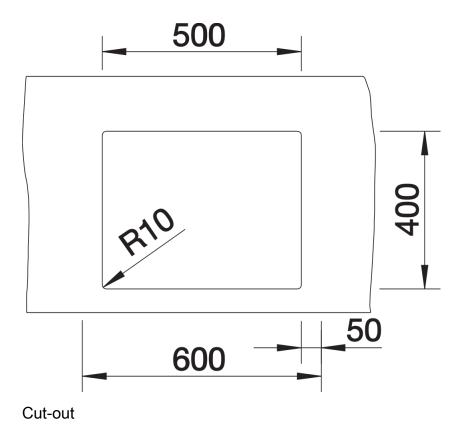

## Planning information

- Cut out: Template provided
- Technical note: The undermount bowl edge is not closed at the corners.