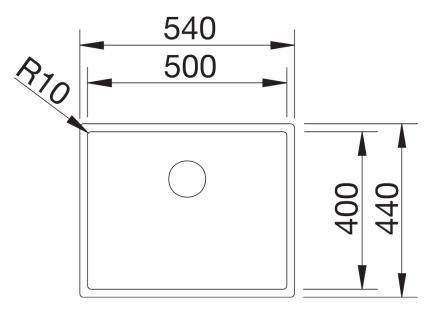

## Product information sheet CLARON 500-U

Item no. 521577

**Benefits** 



- Elegant-pure bowl design
- Concise 10 mm radius for a more refined design, without doing away with practical benefits
- Optimum utilisation of the bowl capacity thanks to extra-deep bowls and smallest possible radii
- InFino drain system elegantly integrated and easy-care

## Planning information

- Cut out: Template provided
- Technical note: The undermount bowl edge is not closed at the corners.

## Scope of supply

- Waste and overflow fitting with space-saving pipe
- 3 ½" InFino basket strainer
- fixing kit included

## **Details**



Top view