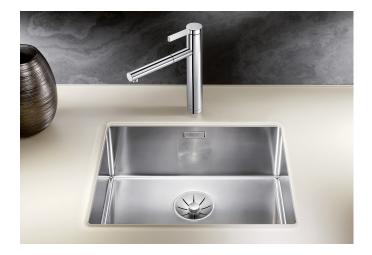

## Product information sheet CLARON 500-U

Item no. 521577

**Benefits** 

- Elegant-pure bowl design
- Concise 10 mm radius for a more refined design, without doing away with practical benefits
- Optimum utilisation of the bowl capacity thanks to extra-deep bowls and smallest possible radii
- InFino drain system elegantly integrated and easy-care