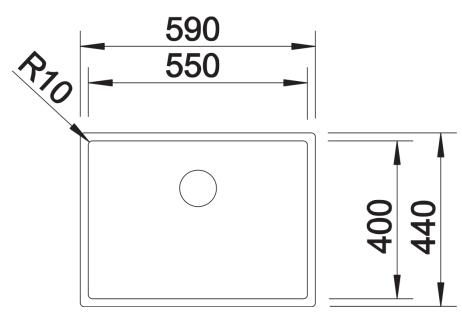

## Product information sheet CLARON 550-U

Item no. 521579

**Benefits** 



- Elegant-pure bowl design
- Concise 10 mm radius for a more refined design, without doing away with practical benefits
- Optimum utilisation of the bowl capacity thanks to extra-deep bowls and smallest possible radii
- InFino drain system elegantly integrated and easy-care

## Planning information

- Cut out: Template provided<br/>
Technical note: The undermount bowl edge is not closed at the corners.

## Scope of supply

- Waste and overflow fitting with space-saving pipe
- 3 ½" InFino basket strainer
- fixing kit included

## **Details**



Top view



Cut-out