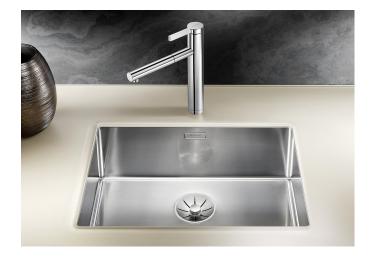

## Product information sheet CLARON 550-U

Item no. 521579

**Benefits** 

- Elegant-pure bowl design
- Concise 10 mm radius for a more refined design, without doing away with practical benefits
- Optimum utilisation of the bowl capacity thanks to extra-deep bowls and smallest possible radii
- InFino drain system elegantly integrated and easy-care