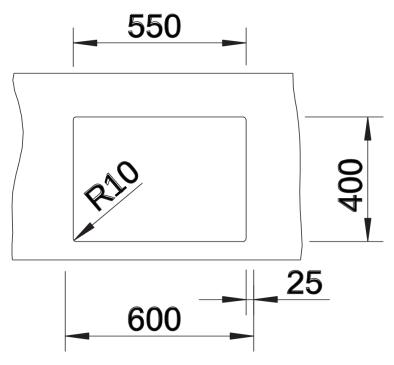

## Planning information

- Cut out: Template provided<br/>
Technical note: The undermount bowl edge is not closed at the corners.

## **Details**

Top view

Cut-out