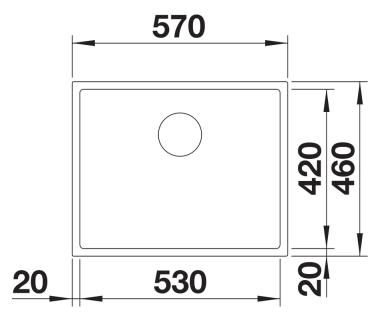

dth designed to accommodate XL steamer and baking trays (not supplied)
- Elegant, pure bowl design with eye-catching radii of 10 mm
- Optimum utilisation of the bowl capacity thanks to extra-deep bowls and distinctively small radii
- Large fully utilisable base area for the flat insertion of XL steamer and baking trays (not supplied)
- Optionally available: matching ash compound chopping board
- Steamer tray for reference only not supplied with BLANCO CLARON bowl
- High-quality features with the covered C-overflow and elegantly integrated InFino strainer

- Cut out: Template provided<br>Technical note: The undermount bowl edge is not closed at the corners.

Scope of supply

- Waste and overflow fitting with space-saving pipe
- 3 1/2" InFino basket strainer
- fixing kit included.

Details



Top view







Front view