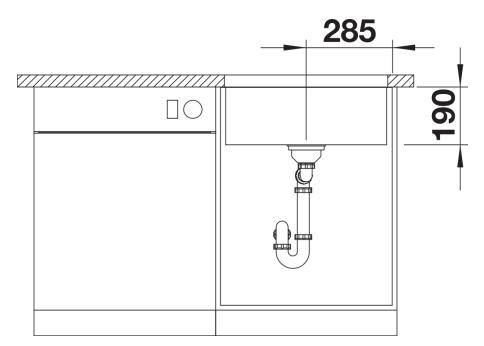

- Cut out: Template provided<br>Technical note: The undermount bowl edge is not closed at the corners.

Scope of supply

- Waste and overflow fitting with space-saving pipe
- 3 1/2" InFino basket strainer
- fixing kit included.

Details

Top view

Front view