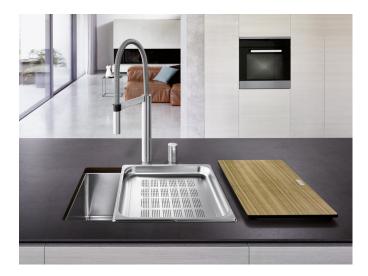

## Product information sheet CLARON XL 60-U Steamer Plus

Item no. 521596

## Benefits

- Large BLANCO CLARON bowl, perfect for preparing food for an oven steamer
- Bowl width designed to accommodate XL steamer and baking trays (not supplied)
- Elegant, pure bowl design with eye-catching radii of 10 mm
- Optimum utilisation of the bowl capacity thanks to extra-deep bowls and distinctively small radii
- Large fully utilisable base area for the flat insertion of XL steamer and baking trays (not supplied)
- Optionally available: matching ash compound chopping board
- Steamer tray for reference only not supplied with BLANCO CLARON bowl
- High-quality features with the covered C-overflow and elegantly integrated InFino strainer