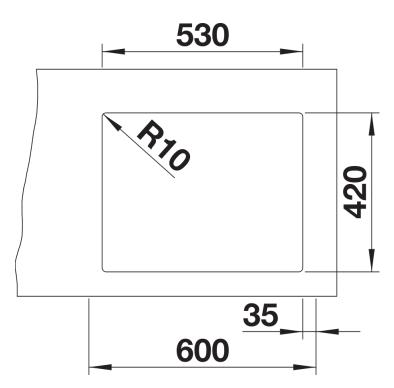

- Cut out: Template provided<br>Technical note: The undermount bowl edge is not closed at the corners.

Scope of supply

- Waste and overflow fitting with space-saving pipe
- 3 1/2" InFino basket strainer
- fixing kit included.

Details

Top view

Front view