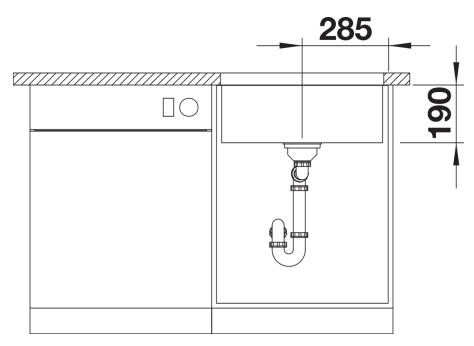

## Scope of supply

- Waste and overflow fitting with space-saving pipe
- 3 ½" InFino basket strainer
- fixing kit included.

## **Details**

Top view

Cut-out

Front view

Side view