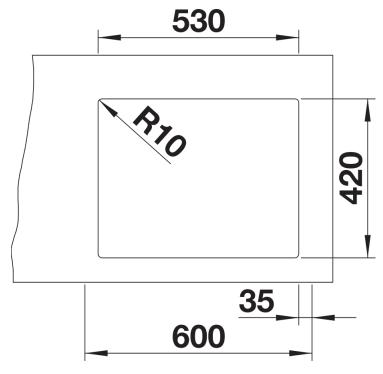

## Planning information

- Cut out: Template provided
- Technical note: The undermount bowl edge is not closed at the corners.

## **Details**

Top view

Cut-out

Front view

Side view