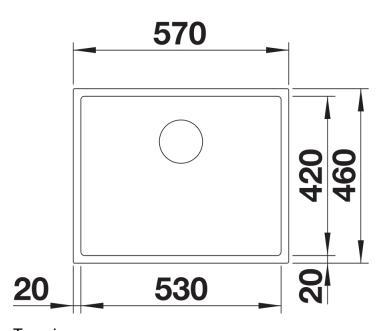

teamer and baking trays (not supplied)
- Elegant, pure bowl design with eye-catching radii of 10 mm
- Optimum utilisation of the bowl capacity thanks to extra-deep bowls and distinctively small radii
- Large fully utilisable base area for the flat insertion of XL steamer and baking trays (not supplied)
- Optionally available: matching ash compound chopping board
- Steamer tray for reference only not supplied with BLANCO CLARON bowl
- High-quality features with the covered C-overflow and elegantly integrated InFino strainer

## Planning information

- Cut out: Template provided
- Technical note: The undermount bowl edge is not closed at the corners.

## Scope of supply

- Waste and overflow fitting with space-saving pipe
- 3 ½" InFino basket strainer
- fixing kit included.

## **Details**



Top view



Cut-out



Front view



Side view