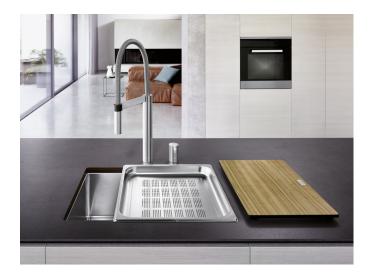

## Product information sheet CLARON XL 60-U Steamer Plus

Item no. 521596

**Benefits** 

- Large BLANCO CLARON bowl, perfect for preparing food for an oven steamer
- Bowl width designed to accommodate XL steamer and baking trays (not supplied)
- Elegant, pure bowl design with eye-catching radii of 10 mm
- Optimum utilisation of the bowl capacity thanks to extra-deep bowls and distinctively small radii
- Large fully utilisable base area for the flat insertion of XL steamer and baking trays (not supplied)
- Optionally available: matching ash compound chopping board
- Steamer tray for reference only not supplied with BLANCO CLARON bowl
- High-quality features with the covered C-overflow and elegantly integrated InFino strainer

## **Details**

Top view

Cut-out

Front view

Side view