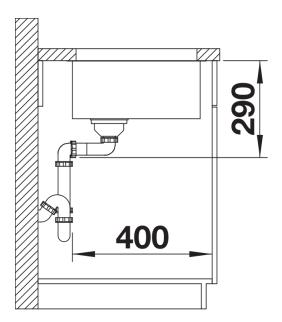

## Planning information

- Cut out: Template provided
- Technical note: The undermount bowl edge is not closed at the corners.

## Scope of supply

- Waste and overflow fitting with space-saving pipe
- 3 ½" InFino basket strainer
- fixing kit included.