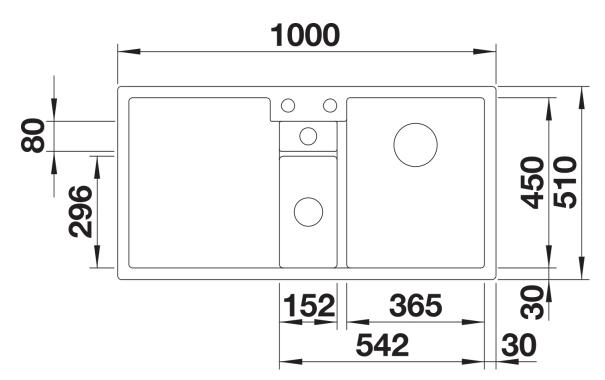

us functional sink with a central sorting bowl
- Integrated sorting compartment for collecting cuttings, ideal for combining with BLANCO SELECT II waste systems
- Modern design with clear lines and an elegant edge
- Additional practical outflow

### Colours



SILGRANIT black

Available colours: black anthracite rock grey volcano grey white soft white tartufo coffee

- Bowl depth 190/155/45 mm
- Cut out: 984 x 494 x R15
- Right hand bowl only
- German warehouse stock, please allow 10 working days

Scope of supply

- Sorting basket with lid in anthracite colour
- Waste fitting with space-saving pipe
- 3 <sup>1</sup>/<sub>2</sub>" InFino basket strainer for both bowls
- pop-up waste for main bowl and 1  $\frac{1}{2}$  non close strainer for half bowl

235845 - Sorting bin with lid

Details



## Top view



Cut-out



#### Front view



Side view