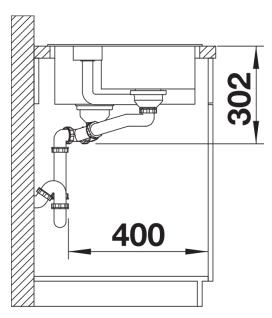

l
- Integrated sorting compartment for collecting cuttings, ideal for combining with BLANCO SELECT II waste systems
- Modern design with clear lines and an elegant edge
- Additional practical outflow

### Colours



SILGRANIT black

Available colours: black anthracite rock grey volcano grey white soft white tartufo coffee

- Bowl depth 190/155/45 mm
- Cut out: 984 x 494 x R15
- Right hand bowl only
- German warehouse stock, please allow 10 working days

Scope of supply

- Sorting basket with lid in anthracite colour
- Waste fitting with space-saving pipe
- 3 <sup>1</sup>/<sub>2</sub>" InFino basket strainer for both bowls
- pop-up waste for main bowl and 1  $\frac{1}{2}$  non close strainer for half bowl

235845 - Sorting bin with lid

Details



## Top view



Cut-out



#### Front view



Side view