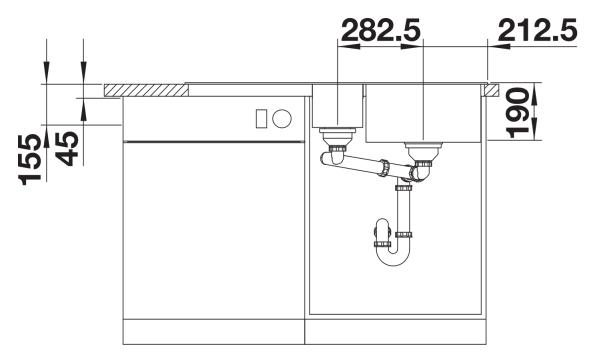

### Colours

SILGRANIT black

Available colours: black anthracite rock grey volcano grey white soft white tartufo coffee

- Bowl depth 190/155/45 mm
- Cut out: 984 x 494 x R15
- Right hand bowl only
- German warehouse stock, please allow 10 working days

#### Front view

Side view