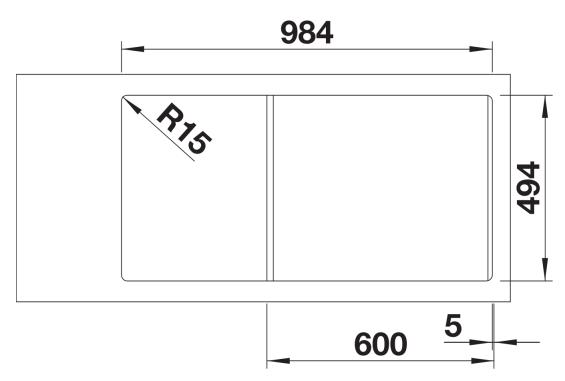

## Top view

Cut-out

### Colours

SILGRANIT black

Available colours: black anthracite rock grey volcano grey white soft white tartufo coffee

- Bowl depth 190/155/45 mm
- Cut out: 984 x 494 x R15
- Right hand bowl only
- German warehouse stock, please allow 10 working days