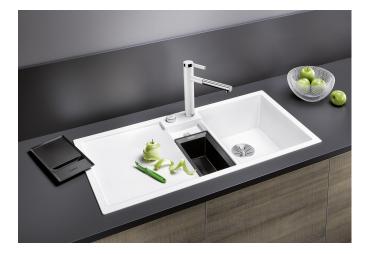

#### Benefits

- Clever concept for food preparation and sorting trimmings

- Generous functional sink with a central sorting bowl
- Integrated sorting compartment for collecting cuttings, ideal for combining with BLANCO SELECT II waste systems
- Modern design with clear lines and an elegant edge
- Additional practical outflow

Scope of supply

- Sorting basket with lid in anthracite colour
- Waste fitting with space-saving pipe
- 3 <sup>1</sup>/<sub>2</sub>" InFino basket strainer for both bowls
- pop-up waste for main bowl and 1  $\frac{1}{2}$  non close strainer for half bowl