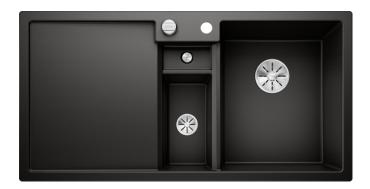

### Colours

SILGRANIT black

Available colours: black anthracite rock grey volcano grey white soft white tartufo coffee

- Bowl depth 190/155/45 mm
- Cut out: 984 x 494 x R15
- Right hand bowl only
- German warehouse stock, please allow 10 working days