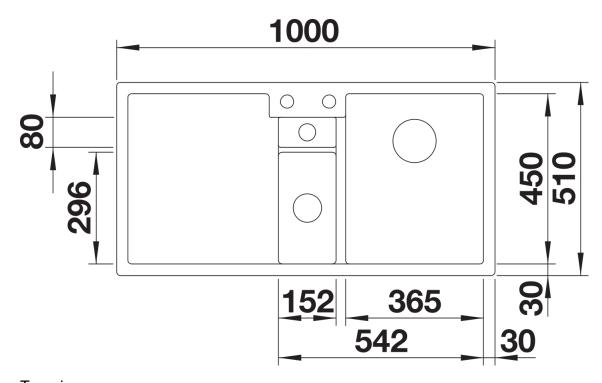

fits** 



- Clever concept for food preparation
- Generous functional sink with a central sorting bowl
- Integrated sorting compartment for collecting cuttings, ideal for combining with BLANCO SELECT II waste systems
- Modern design with clear lines and an elegant, low-profile rim
- Additional practical outflow

#### Colours



SILGRANIT anthracite

Available colours:

black anthracite rock grey volcano grey white soft white tartufo coffee - Cut out: 984 x 494 x R15<br/>br>Right hand bowl only

## Scope of supply

Sorting basket with lid in anthracite colour. Waste fitting with space-saving pipe, InFino basket strainer for both bowls, 3  $\frac{1}{2}$ " pop-up waste for main bowl and 1  $\frac{1}{2}$ " non close strainer for half bowl

### 235845 - Sorting bin with lid

#### **Details**





Cut-out



Front view



Side view