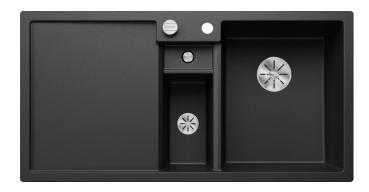

#### Colours

SILGRANIT anthracite

Available colours:

black anthracite rock grey volcano grey white soft white tartufo coffee - Cut out: 984 x 494 x R15<br/>br>Right hand bowl only