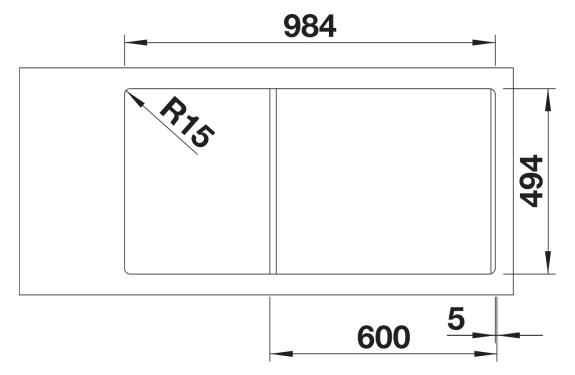

#### Colours

SILGRANIT anthracite

Available colours:

black anthracite rock grey volcano grey white soft white tartufo coffee - Cut out: 984 x 494 x R15<br/>br>Right hand bowl only

#### **Details**

Cut-out

Front view

Side view