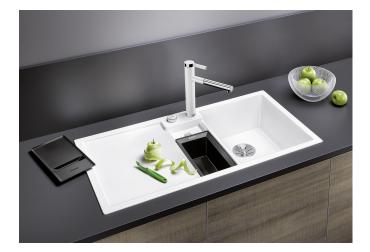

# Product information sheet COLLECTIS 6 S

Item no. 523344

**Benefits** 

- Clever concept for food preparation
- Generous functional sink with a central sorting bowl
- Integrated sorting compartment for collecting cuttings, ideal for combining with BLANCO SELECT II waste systems
- Modern design with clear lines and an elegant, low-profile rim
- Additional practical outflow

## Scope of supply

Sorting basket with lid in anthracite colour. Waste fitting with space-saving pipe, InFino basket strainer for both bowls, 3  $\frac{1}{2}$ " pop-up waste for main bowl and 1  $\frac{1}{2}$ " non close strainer for half bowl