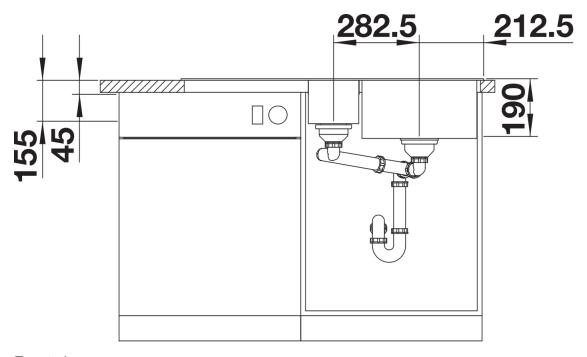

Clever concept for food preparation
- Generous functional sink with a central sorting bowl
- Integrated sorting compartment for collecting cuttings, ideal for combining with BLANCO SELECT II waste systems
- Modern design with clear lines and an elegant, low-profile rim
- Additional practical outflow

#### Colours



SILGRANIT anthracite

Available colours:

black anthracite rock grey volcano grey white soft white tartufo coffee - Cut out: 984 x 494 x R15<br/>br>Right hand bowl only

## Scope of supply

Sorting basket with lid in anthracite colour. Waste fitting with space-saving pipe, InFino basket strainer for both bowls, 3  $\frac{1}{2}$ " pop-up waste for main bowl and 1  $\frac{1}{2}$ " non close strainer for half bowl

### 235845 - Sorting bin with lid

#### **Details**





Cut-out



Front view



Side view