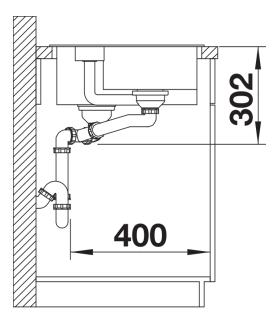

for food preparation
- Generous functional sink with a central sorting bowl
- Integrated sorting compartment for collecting cuttings, ideal for combining with BLANCO SELECT II waste systems
- Modern design with clear lines and an elegant, low-profile rim
- Additional practical outflow

#### Colours



SILGRANIT anthracite

Available colours:

black anthracite rock grey volcano grey white soft white tartufo coffee - Cut out: 984 x 494 x R15<br/>br>Right hand bowl only

## Scope of supply

Sorting basket with lid in anthracite colour. Waste fitting with space-saving pipe, InFino basket strainer for both bowls, 3  $\frac{1}{2}$ " pop-up waste for main bowl and 1  $\frac{1}{2}$ " non close strainer for half bowl

### 235845 - Sorting bin with lid

#### **Details**





Cut-out



Front view



Side view