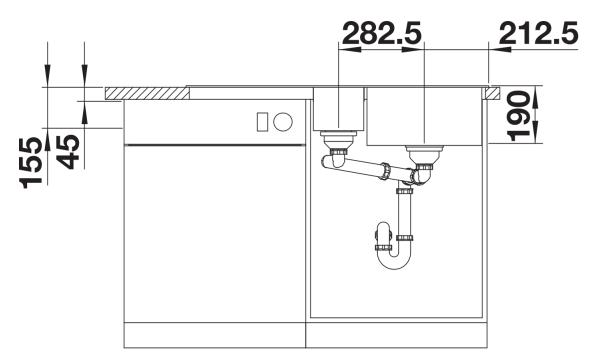

523348

## Benefits



- Clever concept for food preparation
- Generous functional sink with a central sorting bowl
- Integrated sorting compartment for collecting cuttings, ideal for combining with BLANCO SELECT II waste systems

- Modern design with clear lines and an elegant, low-profile rim

- Additional practical outflow

## Colours



SILGRANIT white

Available colours: black anthracite rock grey volcano grey white soft white tartufo coffee - Cut out: 984 x 494 x R15<br>Right hand bowl only

Scope of supply

Sorting basket with lid in anthracite colour. Waste fitting with space-saving pipe, InFino basket strainer for both bowls,  $3\frac{1}{2}$ " pop-up waste for main bowl and  $1\frac{1}{2}$ " non close strainer for half bowl

235845 - Sorting bin with lid

Details





## Cut-out



Front view