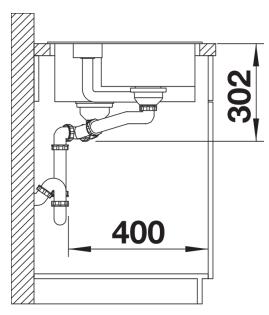

efits



- Clever concept for food preparation
- Generous functional sink with a central sorting bowl
- Integrated sorting compartment for collecting cuttings, ideal for combining with BLANCO SELECT II waste systems

- Modern design with clear lines and an elegant, low-profile rim

- Additional practical outflow

## Colours



SILGRANIT white

Available colours: black anthracite rock grey volcano grey white soft white tartufo coffee - Cut out: 984 x 494 x R15<br>Right hand bowl only

Scope of supply

Sorting basket with lid in anthracite colour. Waste fitting with space-saving pipe, InFino basket strainer for both bowls,  $3\frac{1}{2}$ " pop-up waste for main bowl and  $1\frac{1}{2}$ " non close strainer for half bowl

235845 - Sorting bin with lid

Details





## Cut-out



Front view