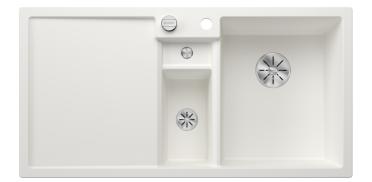

## Colours

SILGRANIT white

Available colours: black anthracite rock grey volcano grey white soft white tartufo coffee - Cut out: 984 x 494 x R15<br>Right hand bowl only

Scope of supply

Sorting basket with lid in anthracite colour. Waste fitting with space-saving pipe, InFino basket strainer for both bowls,  $3\frac{1}{2}$ " pop-up waste for main bowl and  $1\frac{1}{2}$ " non close strainer for half bowl