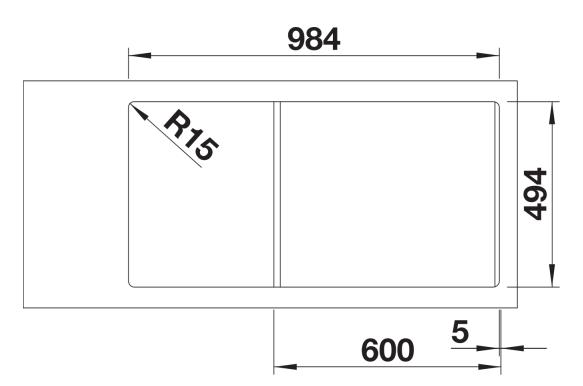

## Colours

SILGRANIT white

Available colours: black anthracite rock grey volcano grey white soft white tartufo coffee - Cut out: 984 x 494 x R15<br>Right hand bowl only

Scope of supply

Sorting basket with lid in anthracite colour. Waste fitting with space-saving pipe, InFino basket strainer for both bowls,  $3\frac{1}{2}$ " pop-up waste for main bowl and  $1\frac{1}{2}$ " non close strainer for half bowl

## Cut-out

Front view