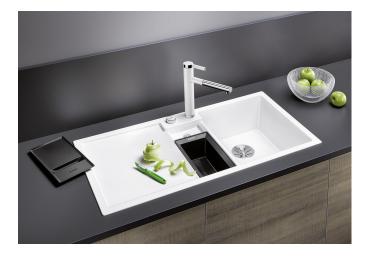

## Benefits

- Clever concept for food preparation
- Generous functional sink with a central sorting bowl
- Integrated sorting compartment for collecting cuttings, ideal for combining with BLANCO SELECT II waste systems

- Modern design with clear lines and an elegant, low-profile rim

- Additional practical outflow