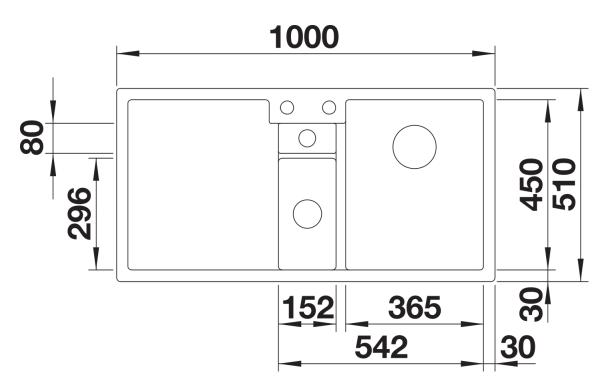

S 6 S

Item no. 523348

## Benefits



- Clever concept for food preparation
- Generous functional sink with a central sorting bowl
- Integrated sorting compartment for collecting cuttings, ideal for combining with BLANCO SELECT II waste systems

- Modern design with clear lines and an elegant, low-profile rim

- Additional practical outflow

## Colours



SILGRANIT white

Available colours: black anthracite rock grey volcano grey white soft white tartufo coffee - Cut out: 984 x 494 x R15<br>Right hand bowl only

Scope of supply

Sorting basket with lid in anthracite colour. Waste fitting with space-saving pipe, InFino basket strainer for both bowls,  $3\frac{1}{2}$ " pop-up waste for main bowl and  $1\frac{1}{2}$ " non close strainer for half bowl

235845 - Sorting bin with lid

Details





## Cut-out



Front view