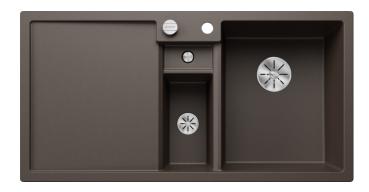

#### Colours

SILGRANIT coffee

Available colours:

black anthracite rock grey volcano grey white soft white tartufo coffee - Cut out: 984 x 494 x R15<br/>br>Right hand bowl only