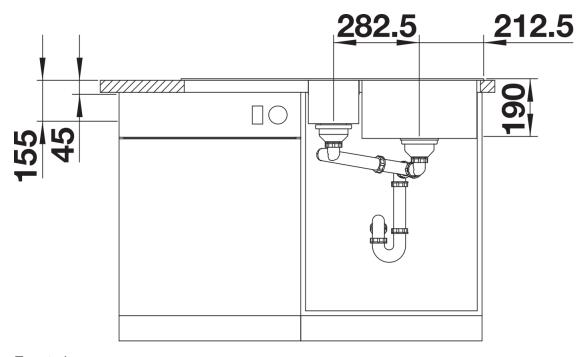

- Clever concept for food preparation
- Generous functional sink with a central sorting bowl
- Integrated sorting compartment for collecting cuttings, ideal for combining with BLANCO SELECT II waste systems
- Modern design with clear lines and an elegant, low-profile rim
- Additional practical outflow

#### Colours



SILGRANIT coffee

Available colours:

black anthracite rock grey volcano grey white soft white tartufo coffee - Cut out: 984 x 494 x R15<br/>br>Right hand bowl only

## Scope of supply

Sorting basket with lid in anthracite colour. Waste fitting with space-saving pipe, InFino basket strainer for both bowls, 3  $\frac{1}{2}$ " pop-up waste for main bowl and 1  $\frac{1}{2}$ " non close strainer for half bowl

### 235845 - Sorting bin with lid

#### **Details**





Cut-out



Front view



Side view