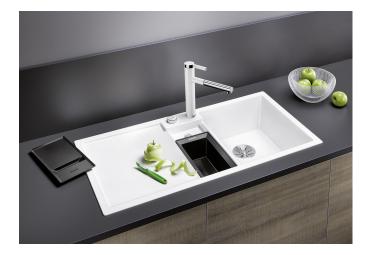

# Product information sheet COLLECTIS 6 S

Item no. 523353

**Benefits** 

- Clever concept for food preparation
- Generous functional sink with a central sorting bowl
- Integrated sorting compartment for collecting cuttings, ideal for combining with BLANCO SELECT II waste systems
- Modern design with clear lines and an elegant, low-profile rim
- Additional practical outflow