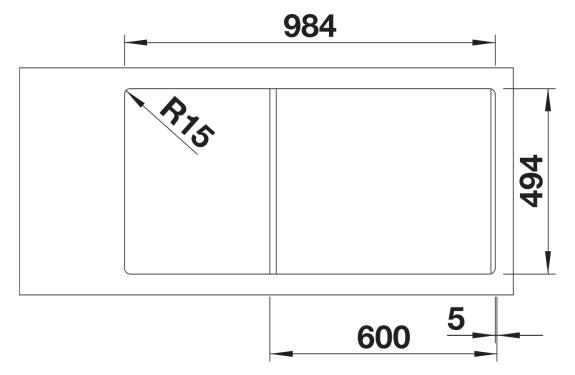

#### Colours

SILGRANIT coffee

Available colours:

black anthracite rock grey volcano grey white soft white tartufo coffee - Cut out: 984 x 494 x R15<br/>br>Right hand bowl only

#### **Details**

Cut-out

Front view

Side view