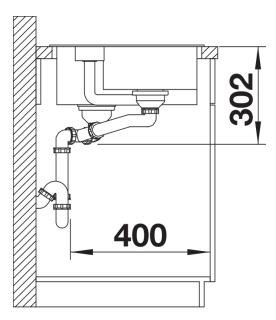

cept for food preparation
- Generous functional sink with a central sorting bowl
- Integrated sorting compartment for collecting cuttings, ideal for combining with BLANCO SELECT II waste systems
- Modern design with clear lines and an elegant, low-profile rim
- Additional practical outflow

#### Colours



SILGRANIT coffee

Available colours:

black anthracite rock grey volcano grey white soft white tartufo coffee - Cut out: 984 x 494 x R15<br/>br>Right hand bowl only

## Scope of supply

Sorting basket with lid in anthracite colour. Waste fitting with space-saving pipe, InFino basket strainer for both bowls, 3  $\frac{1}{2}$ " pop-up waste for main bowl and 1  $\frac{1}{2}$ " non close strainer for half bowl

### 235845 - Sorting bin with lid

#### **Details**





Cut-out



Front view



Side view