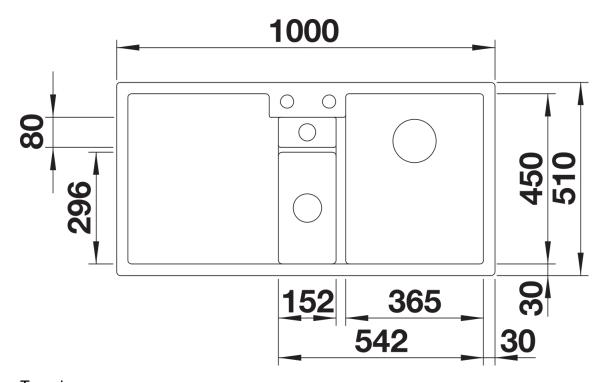

Benefits** 



- Clever concept for food preparation
- Generous functional sink with a central sorting bowl
- Integrated sorting compartment for collecting cuttings, ideal for combining with BLANCO SELECT II waste systems
- Modern design with clear lines and an elegant, low-profile rim
- Additional practical outflow

#### Colours



SILGRANIT coffee

Available colours:

black anthracite rock grey volcano grey white soft white tartufo coffee - Cut out: 984 x 494 x R15<br/>br>Right hand bowl only

## Scope of supply

Sorting basket with lid in anthracite colour. Waste fitting with space-saving pipe, InFino basket strainer for both bowls, 3  $\frac{1}{2}$ " pop-up waste for main bowl and 1  $\frac{1}{2}$ " non close strainer for half bowl

### 235845 - Sorting bin with lid

#### **Details**





Cut-out



Front view



Side view