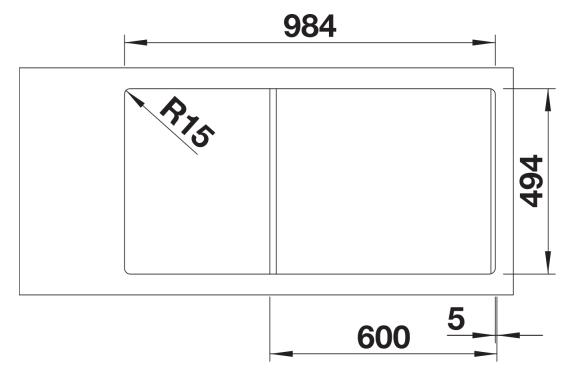

#### Colours

SILGRANIT soft white

Available colours:

black anthracite rock grey volcano grey white soft white tartufo coffee - Cut out: 984 x 494 x R15<br/>br>Right hand bowl only

#### **Details**

Cut-out

Front view

Side view