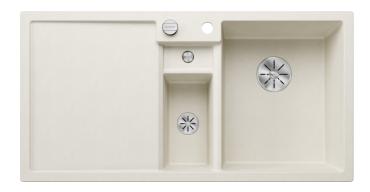

#### Colours

SILGRANIT soft white

Available colours:

black anthracite rock grey volcano grey white soft white tartufo coffee - Cut out: 984 x 494 x R15<br/>br>Right hand bowl only