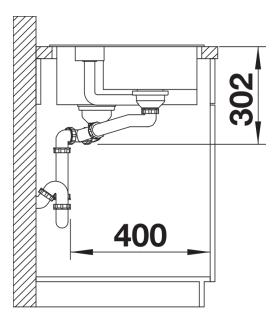

for food preparation
- Generous functional sink with a central sorting bowl
- Integrated sorting compartment for collecting cuttings, ideal for combining with BLANCO SELECT II waste systems
- Modern design with clear lines and an elegant, low-profile rim
- Additional practical outflow

#### Colours



SILGRANIT soft white

Available colours:

black anthracite rock grey volcano grey white soft white tartufo coffee - Cut out: 984 x 494 x R15<br/>br>Right hand bowl only

## Scope of supply

Sorting basket with lid in anthracite colour. Waste fitting with space-saving pipe, InFino basket strainer for both bowls, 3  $\frac{1}{2}$ " pop-up waste for main bowl and 1  $\frac{1}{2}$ " non close strainer for half bowl

### 235845 - Sorting bin with lid

#### **Details**





Cut-out



Front view



Side view