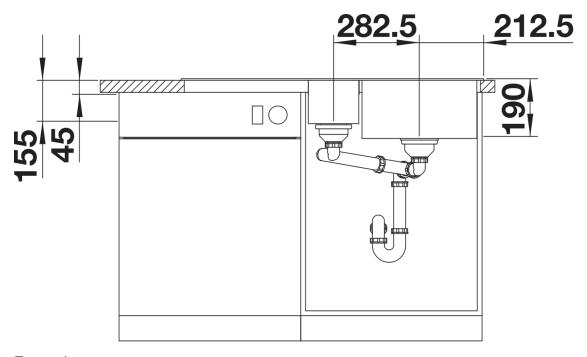

Clever concept for food preparation
- Generous functional sink with a central sorting bowl
- Integrated sorting compartment for collecting cuttings, ideal for combining with BLANCO SELECT II waste systems
- Modern design with clear lines and an elegant, low-profile rim
- Additional practical outflow

#### Colours



SILGRANIT soft white

Available colours:

black anthracite rock grey volcano grey white soft white tartufo coffee - Cut out: 984 x 494 x R15<br/>br>Right hand bowl only

## Scope of supply

Sorting basket with lid in anthracite colour. Waste fitting with space-saving pipe, InFino basket strainer for both bowls, 3  $\frac{1}{2}$ " pop-up waste for main bowl and 1  $\frac{1}{2}$ " non close strainer for half bowl

### 235845 - Sorting bin with lid

#### **Details**





Cut-out



Front view



Side view