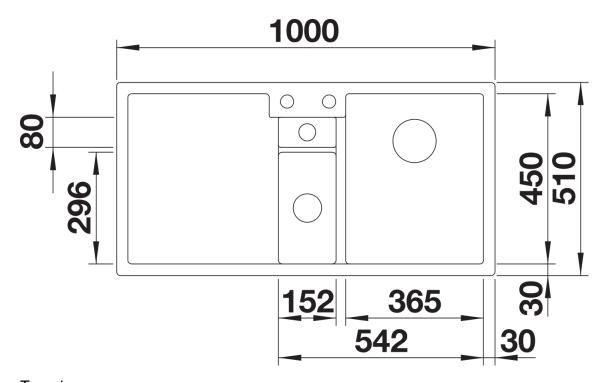

fits** 



- Clever concept for food preparation
- Generous functional sink with a central sorting bowl
- Integrated sorting compartment for collecting cuttings, ideal for combining with BLANCO SELECT II waste systems
- Modern design with clear lines and an elegant, low-profile rim
- Additional practical outflow

#### Colours



SILGRANIT soft white

Available colours:

black anthracite rock grey volcano grey white soft white tartufo coffee - Cut out: 984 x 494 x R15<br/>br>Right hand bowl only

## Scope of supply

Sorting basket with lid in anthracite colour. Waste fitting with space-saving pipe, InFino basket strainer for both bowls, 3  $\frac{1}{2}$ " pop-up waste for main bowl and 1  $\frac{1}{2}$ " non close strainer for half bowl

### 235845 - Sorting bin with lid

#### **Details**





Cut-out



Front view



Side view