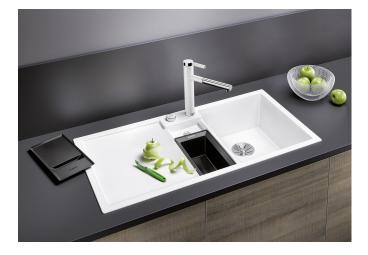

# Product information sheet COLLECTIS 6 S

Item no. 527058

**Benefits** 

- Clever concept for food preparation
- Generous functional sink with a central sorting bowl
- Integrated sorting compartment for collecting cuttings, ideal for combining with BLANCO SELECT II waste systems
- Modern design with clear lines and an elegant, low-profile rim
- Additional practical outflow

## Scope of supply

Sorting basket with lid in anthracite colour. Waste fitting with space-saving pipe, InFino basket strainer for both bowls, 3  $\frac{1}{2}$ " pop-up waste for main bowl and 1  $\frac{1}{2}$ " non close strainer for half bowl