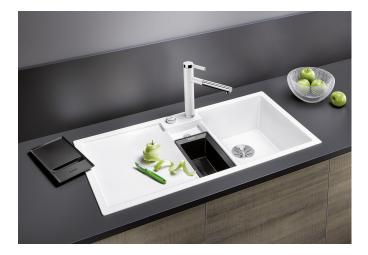

# Product information sheet COLLECTIS 6 S

Item no. 527241

**Benefits** 

- Clever concept for food preparation
- Generous functional sink with a central sorting bowl
- Integrated sorting compartment for collecting cuttings, ideal for combining with BLANCO SELECT II waste systems
- Modern design with clear lines and an elegant, low-profile rim
- Additional practical outflow

## Scope of supply

Sorting basket with lid in anthracite colour. Waste fitting with space-saving pipe, InFino basket strainer for both bowls, 3  $\frac{1}{2}$ " pop-up waste for main bowl and 1  $\frac{1}{2}$ " non close strainer for half bowl