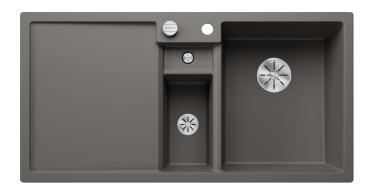

#### Colours

SILGRANIT volcano grey

Available colours:

black anthracite rock grey volcano grey white soft white tartufo coffee - Cut out: 984 x 494 x R15<br/>br>Right hand bowl only