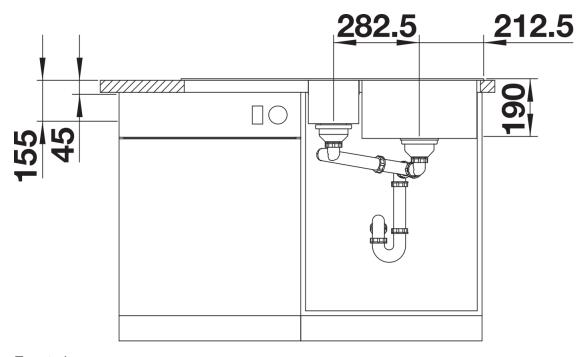

ever concept for food preparation
- Generous functional sink with a central sorting bowl
- Integrated sorting compartment for collecting cuttings, ideal for combining with BLANCO SELECT II waste systems
- Modern design with clear lines and an elegant, low-profile rim
- Additional practical outflow

#### Colours



SILGRANIT volcano grey

Available colours:

black anthracite rock grey volcano grey white soft white tartufo coffee - Cut out: 984 x 494 x R15<br/>br>Right hand bowl only

## Scope of supply

Sorting basket with lid in anthracite colour. Waste fitting with space-saving pipe, InFino basket strainer for both bowls, 3  $\frac{1}{2}$ " pop-up waste for main bowl and 1  $\frac{1}{2}$ " non close strainer for half bowl

### 235845 - Sorting bin with lid

#### **Details**





Cut-out



Front view



Side view