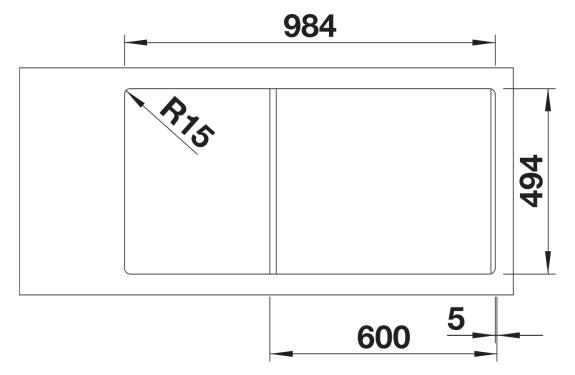

#### Colours

SILGRANIT volcano grey

Available colours:

black anthracite rock grey volcano grey white soft white tartufo coffee - Cut out: 984 x 494 x R15<br/>br>Right hand bowl only

#### **Details**

Cut-out

Front view

Side view