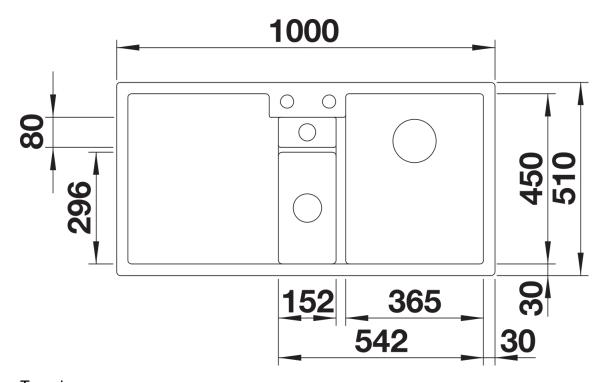

ts** 



- Clever concept for food preparation
- Generous functional sink with a central sorting bowl
- Integrated sorting compartment for collecting cuttings, ideal for combining with BLANCO SELECT II waste systems
- Modern design with clear lines and an elegant, low-profile rim
- Additional practical outflow

#### Colours



SILGRANIT volcano grey

Available colours:

black anthracite rock grey volcano grey white soft white tartufo coffee - Cut out: 984 x 494 x R15<br/>br>Right hand bowl only

## Scope of supply

Sorting basket with lid in anthracite colour. Waste fitting with space-saving pipe, InFino basket strainer for both bowls, 3  $\frac{1}{2}$ " pop-up waste for main bowl and 1  $\frac{1}{2}$ " non close strainer for half bowl

### 235845 - Sorting bin with lid

#### **Details**





Cut-out



Front view



Side view