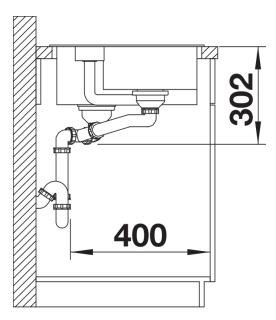

or food preparation
- Generous functional sink with a central sorting bowl
- Integrated sorting compartment for collecting cuttings, ideal for combining with BLANCO SELECT II waste systems
- Modern design with clear lines and an elegant, low-profile rim
- Additional practical outflow

#### Colours



SILGRANIT volcano grey

Available colours:

black anthracite rock grey volcano grey white soft white tartufo coffee - Cut out: 984 x 494 x R15<br/>br>Right hand bowl only

## Scope of supply

Sorting basket with lid in anthracite colour. Waste fitting with space-saving pipe, InFino basket strainer for both bowls, 3  $\frac{1}{2}$ " pop-up waste for main bowl and 1  $\frac{1}{2}$ " non close strainer for half bowl

### 235845 - Sorting bin with lid

#### **Details**





Cut-out



Front view



Side view