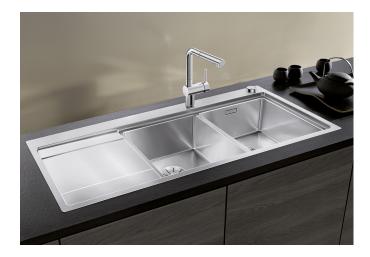

## Product information sheet DIVON II 8 S-IF

Item no. 521664

**Benefits** 

- Beautifully shaped sink with an irresistible overall appearance
- Perfectly matched geometries and areas
- Straight lined bowls with an elegant 10 mm corner radius
- Large bowl capacity and fully utilisable base
- Product line meets the requirements for almost any planning situation
- High-quality features with the covered C-overflow and elegantly integrated InFino strainer