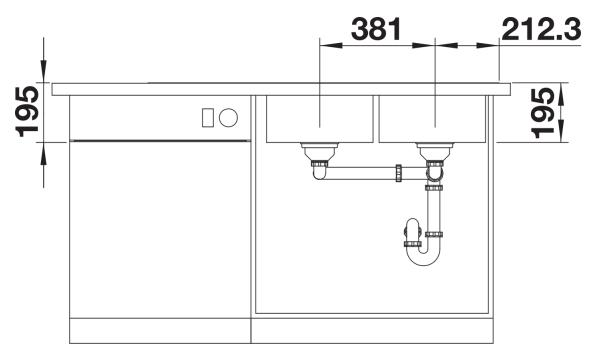

## Product information sheet DIVON II 8 S-IF

Item no. 521664

**Benefits** 



- Beautifully shaped sink with an irresistible overall appearance
- Perfectly matched geometries and areas
- Straight lined bowls with an elegant 10 mm corner radius
- Large bowl capacity and fully utilisable base
- Product line meets the requirements for almost any planning situation
- High-quality features with the covered C-overflow and elegantly integrated InFino strainer

## Planning information

- Cut out size: Template provided, Please state hand of bowl

## Scope of supply

- Waste fitting with space-saving pipe
- 3 ½" pop-up waste for the main bowl
- two InFino 3 ½" basket strainer

## **Details**





Cut-out



Front view



Side view