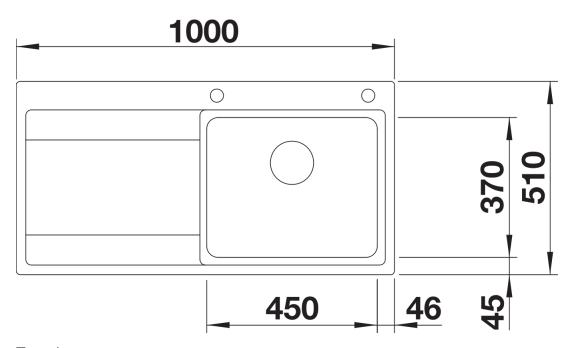

## Planning information

- Cut out size: Template provided, Please state hand of bowl

## Details

Top view

Cut-out

Front view

Side view