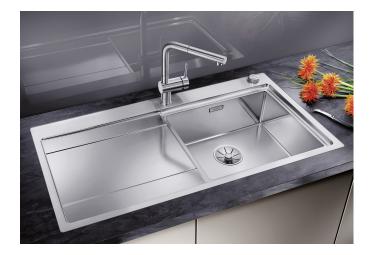

## Product information sheet DIVON II 5 S-IF

Item no. 521659

**Benefits** 

- Beautifully shaped sink with an irresistible overall appearance
- Perfectly matched geometries and areas
- Straight lined bowls with an elegant 10 mm corner radius
- Large bowl capacity and fully utilisable base
- Product line meets the requirements for almost any planning situation
- High-quality features with the covered C-overflow and elegantly integrated InFino strainer