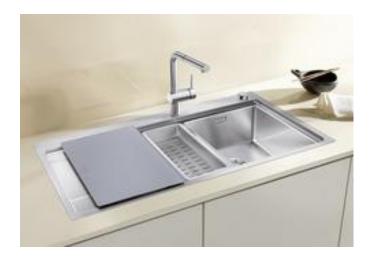

## Product information sheet DIVON II 6 S-IF

Item no. 521661

**Benefits** 

- Beautifully shaped sink with an irresistible overall appearance
- Perfectly matched geometries and areas
- Straight lined bowls with an elegant 10 mm corner radius
- Large bowl capacity and fully utilisable base
- Product line meets the requirements for almost any planning situation
- High-quality features with the covered C-overflow and elegantly integrated InFino strainer