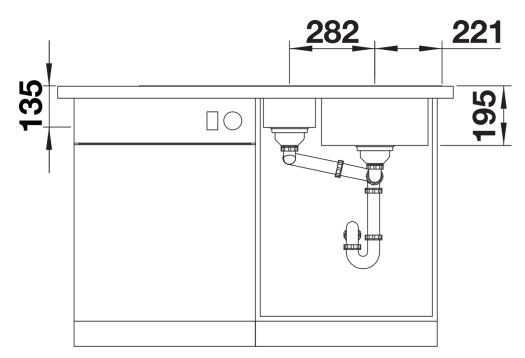

## Product information sheet DIVON II 6 S-IF

Item no. 521662

## Benefits



- Beautifully shaped sink with an irresistible overall appearance
- Perfectly matched geometries and areas
- Straight lined bowls with an elegant 10 mm corner radius
- Large bowl capacity and fully utilisable base
- Product line meets the requirements for almost any planning situation

- High-quality features with the covered C-overflow and elegantly integrated InFino strainer

- Cut out size: Template provided, Please state hand of bowl

Scope of supply

- Waste fitting with space-saving pipe
- 3 <sup>1</sup>/<sub>2</sub>" pop-up waste for the main bowl
  two InFino 3 <sup>1</sup>/<sub>2</sub>" basket strainer

231396 - Stainless steel colander

Details



Top view



Cut-out



## Front view



Side view