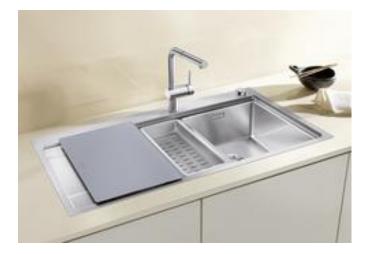

## Product information sheet DIVON II 6 S-IF

Item no. 521662

## Benefits

- Beautifully shaped sink with an irresistible overall appearance
- Perfectly matched geometries and areas
- Straight lined bowls with an elegant 10 mm corner radius
- Large bowl capacity and fully utilisable base
- Product line meets the requirements for almost any planning situation

- High-quality features with the covered C-overflow and elegantly integrated InFino strainer

- Cut out size: Template provided, Please state hand of bowl

Scope of supply

- Waste fitting with space-saving pipe
- 3 <sup>1</sup>/<sub>2</sub>" pop-up waste for the main bowl
  two InFino 3 <sup>1</sup>/<sub>2</sub>" basket strainer