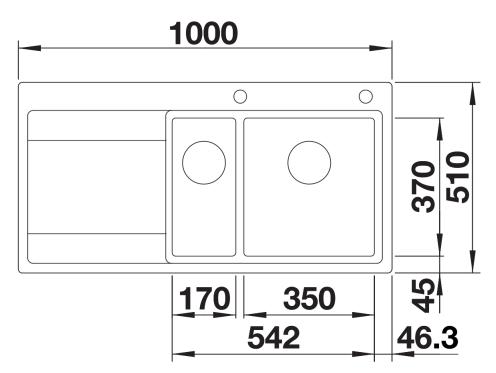

## Product information sheet DIVON II 6 S-IF

Item no. 521662

## Benefits



- Beautifully shaped sink with an irresistible overall appearance
- Perfectly matched geometries and areas
- Straight lined bowls with an elegant 10 mm corner radius
- Large bowl capacity and fully utilisable base
- Product line meets the requirements for almost any planning situation

- High-quality features with the covered C-overflow and elegantly integrated InFino strainer

- Cut out size: Template provided, Please state hand of bowl

Scope of supply

- Waste fitting with space-saving pipe
- 3 <sup>1</sup>/<sub>2</sub>" pop-up waste for the main bowl
  two InFino 3 <sup>1</sup>/<sub>2</sub>" basket strainer

231396 - Stainless steel colander

Details



Top view



Cut-out



## Front view



Side view