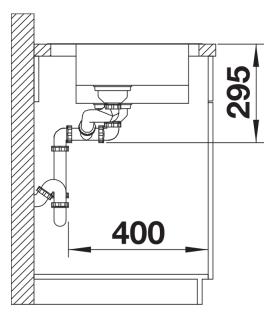

231396 - Stainless steel colander

Details

Top view

Cut-out

## Front view

Side view