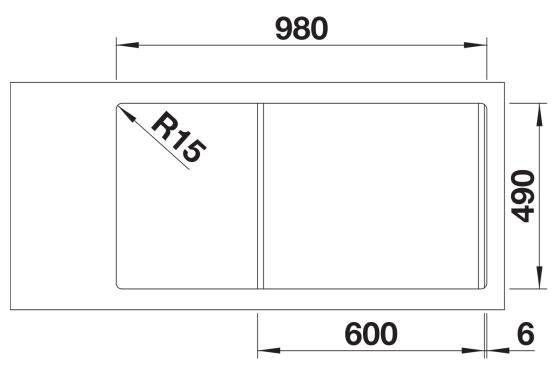

## Product information sheet DIVON II 6 S-IF

Item no. 521662

## Benefits



- Beautifully shaped sink with an irresistible overall appearance
- Perfectly matched geometries and areas
- Straight lined bowls with an elegant 10 mm corner radius
- Large bowl capacity and fully utilisable base
- Product line meets the requirements for almost any planning situation

- High-quality features with the covered C-overflow and elegantly integrated InFino strainer

- Cut out size: Template provided, Please state hand of bowl

Scope of supply

- Waste fitting with space-saving pipe
- 3 <sup>1</sup>/<sub>2</sub>" pop-up waste for the main bowl
  two InFino 3 <sup>1</sup>/<sub>2</sub>" basket strainer

231396 - Stainless steel colander

Details



Top view



Cut-out



## Front view



Side view