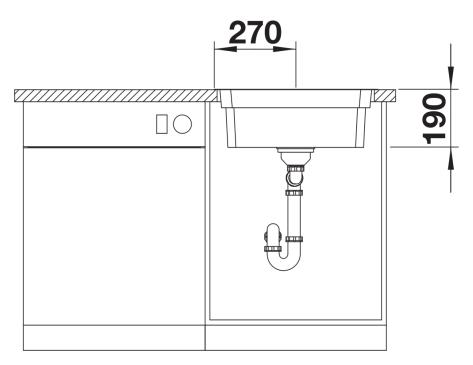

al level
- Clever bowl concept with versatile ETAGON rails
- IF/A-version features an integrated tap ledge with tap hole for remote control
- High-quality features with drain remote control, covered C-overflow and InFino drain system elegantly integrated and easy-care
- The ETAGON family of sinks are available in Stainless steel, Silgranit and Ceramic materials, in either inset or undermount installation options
- ETAGON gives you a time-saving, space saving, creative hub at the heart of your kitchen

## Planning information

- Cut out size: Template provided with sink<br/>
- Universal handing

## Scope of supply

- With ETAGON rails in stainless steel
- waste fitting with space-saving pipe
- 3 ½" InFino basket strainer

234164 - 2 x ETAGON rails

### **Details**



Top view



# Cut-out



Front view



Side view