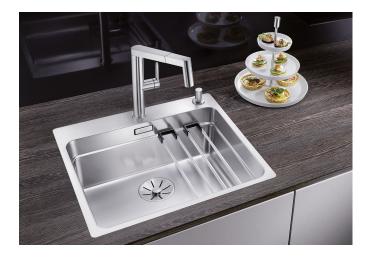

## Product information sheet ETAGON 500-IF/A

Item no. 521748

**Benefits** 

- Generous staggered bowl with added functionality
- Integrated step creates an additional functional level
- Clever bowl concept with versatile ETAGON rails
- IF/A-version features an integrated tap ledge with tap hole for remote control
- High-quality features with drain remote control, covered C-overflow and InFino drain system elegantly integrated and easy-care
- The ETAGON family of sinks are available in Stainless steel, Silgranit and Ceramic materials, in either inset or undermount installation options
- ETAGON gives you a time-saving, space saving, creative hub at the heart of your kitchen