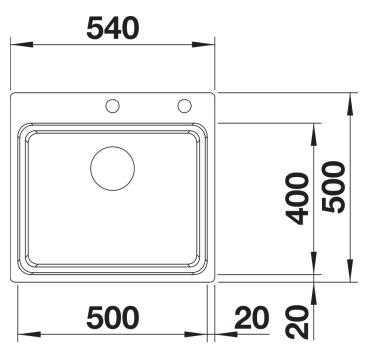

## Planning information

- Cut out size: Template provided with sink<br/>
- Universal handing

# Cut-out

Front view

Side view