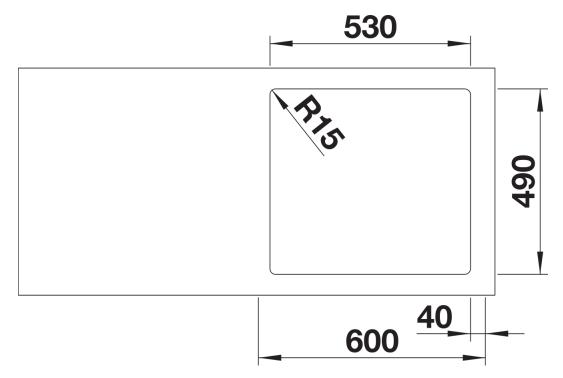

onal functional level
- Clever bowl concept with versatile ETAGON rails
- IF/A-version features an integrated tap ledge with tap hole for remote control
- High-quality features with drain remote control, covered C-overflow and InFino drain system elegantly integrated and easy-care
- The ETAGON family of sinks are available in Stainless steel, Silgranit and Ceramic materials, in either inset or undermount installation options
- ETAGON gives you a time-saving, space saving, creative hub at the heart of your kitchen

## Planning information

- Cut out size: Template provided with sink<br/>
- Universal handing

## Scope of supply

- With ETAGON rails in stainless steel
- waste fitting with space-saving pipe
- 3 ½" InFino basket strainer

234164 - 2 x ETAGON rails

### **Details**



Top view



# Cut-out



Front view



Side view