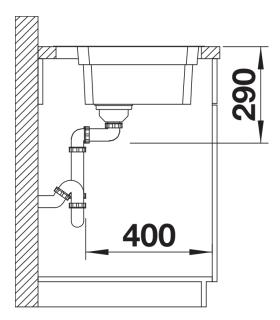

## Scope of supply

- With ETAGON rails in stainless steel
- waste fitting with space-saving pipe
- 3 ½" InFino basket strainer

234164 - 2 x ETAGON rails