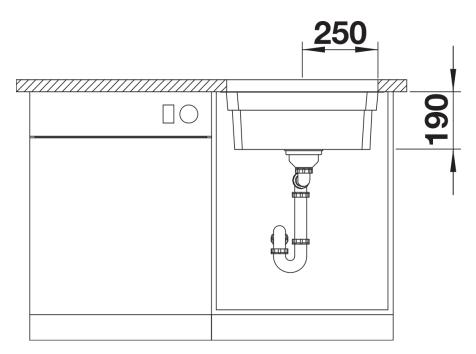

500-U

Item no. 521841

**Benefits** 



- Generous staggered bowl with added functionality
- Integrated step creates an additional functional level
- Clever bowl concept with versatile ETAGON rails
- High-quality features with drain remote control, covered C-overflow and InFino drain system elegantly integrated and easy-care
- The ETAGON family of sinks are available in Stainless steel, Silgranit and Ceramic materials
- ETAGON gives you a time-saving, space saving, creative hub at the heart of your kitchen

## Planning information

- Cut out size: Template provided with sink<br/>
- Universal handing

## Scope of supply

- With ETAGON rails in stainless steel
- waste fitting with space-saving pipe
- 3 ½" InFino basket strainer

234164 - 2 x ETAGON rails

## Details



Top view



Cut-out



Front view



Side view