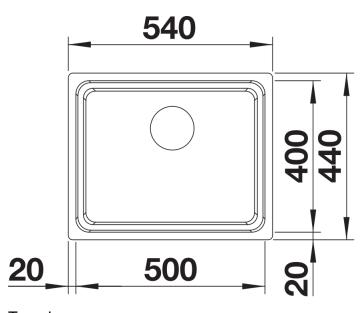

formation sheet ETAGON 500-U

Item no. 521841

**Benefits** 



- Generous staggered bowl with added functionality
- Integrated step creates an additional functional level
- Clever bowl concept with versatile ETAGON rails
- High-quality features with drain remote control, covered C-overflow and InFino drain system elegantly integrated and easy-care
- The ETAGON family of sinks are available in Stainless steel, Silgranit and Ceramic materials
- ETAGON gives you a time-saving, space saving, creative hub at the heart of your kitchen

## Planning information

- Cut out size: Template provided with sink<br/>
- Universal handing

## Scope of supply

- With ETAGON rails in stainless steel
- waste fitting with space-saving pipe
- 3 ½" InFino basket strainer

234164 - 2 x ETAGON rails

## Details



Top view



Cut-out



Front view



Side view