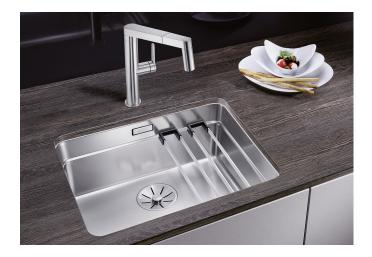

## Product information sheet ETAGON 500-U

Item no. 521841

**Benefits** 

- Generous staggered bowl with added functionality
- Integrated step creates an additional functional level
- Clever bowl concept with versatile ETAGON rails
- High-quality features with drain remote control, covered C-overflow and InFino drain system elegantly integrated and easy-care
- The ETAGON family of sinks are available in Stainless steel, Silgranit and Ceramic materials
- ETAGON gives you a time-saving, space saving, creative hub at the heart of your kitchen