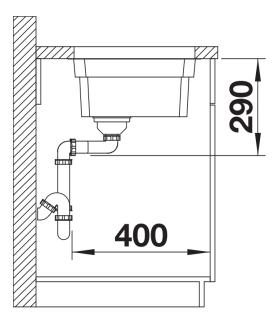

## Planning information

- Cut out size: Template provided with sink<br/>
- Universal handing

## Details

Top view

Cut-out

Front view

Side view