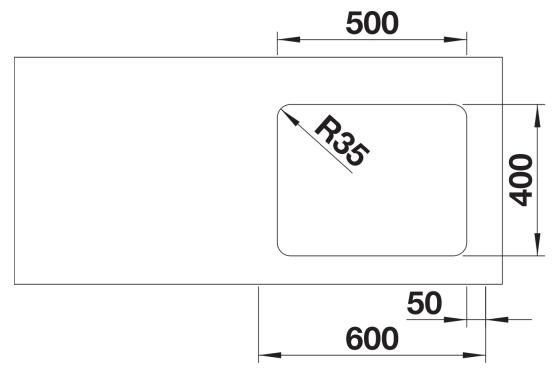

## Planning information

- Cut out size: Template provided with sink<br/>
- Universal handing

## Details

Top view

Cut-out

Front view

Side view