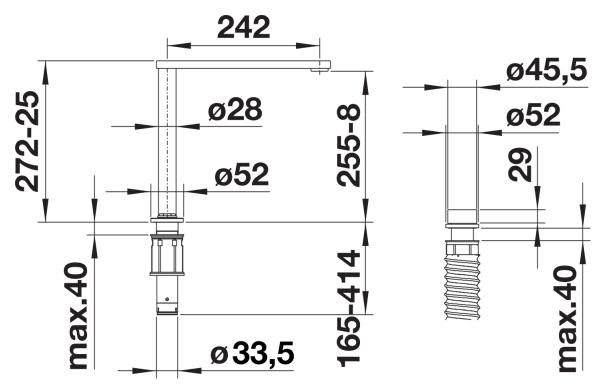

## Colours

galvanic chrome

Please note:<br>
 <br>
 High pressure supply only - Min. 1.0 bar pressure (approx 10 metre head)<br>
 preferred 1.0 - 1.5 bar<br>
 br>Height: 20-256 adjustable<br>
 Reach: 242<br>
 Base: 52<br>
 Tap hole: ø35<br/>
 x 2<br>
 Installation depth of BLANCO ELOSCOPE-F II: 470 mm (incl. spray hose). Otherwise risk of<br/>
 collision with waste separation system, boiler etc.)<br/>
 br>Min. distance between sink and window aisle<br/>
 3 cm

Details

Swivel range

Side view