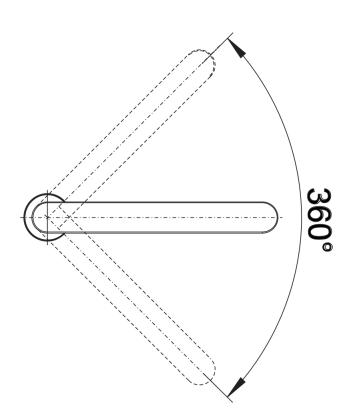

and window aisle
- Uniform tap holes for tap and operating lever

## Colours



galvanic chrome

Please note:<br>
 <br>
 High pressure supply only - Min. 1.0 bar pressure (approx 10 metre head)<br>
 preferred 1.0 - 1.5 bar<br>
 br>Height: 20-256 adjustable<br>
 Reach: 242<br>
 Base: 52<br>
 Tap hole: ø35<br/>
 x 2<br>
 Installation depth of BLANCO ELOSCOPE-F II: 470 mm (incl. spray hose). Otherwise risk of<br/>
 collision with waste separation system, boiler etc.)<br/>
 br>Min. distance between sink and window aisle<br/>
 3 cm

Scope of supply

- 2 x Ø 35mm tap holes required for tap and operating lever
- Flexible connector pipes, 700mm long and 3/8" nut
- Requires balanced high pressure supply only, minimum 1.0 bar
- Fit metal stabilising bracket if required, item number 513383

Details



Swivel range



Side view