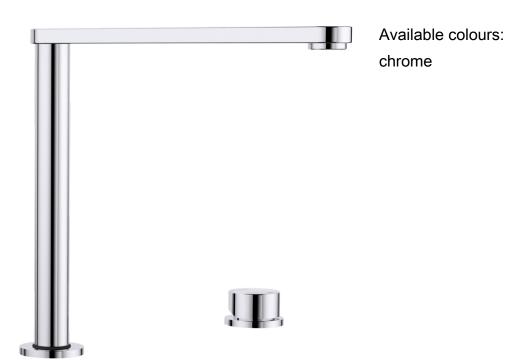

## Colours

galvanic chrome

Please note:<br>
 <br>
 High pressure supply only - Min. 1.0 bar pressure (approx 10 metre head)<br>
 preferred 1.0 - 1.5 bar<br>
 br>Height: 20-256 adjustable<br>
 Reach: 242<br>
 Base: 52<br>
 Tap hole: ø35<br/>
 x 2<br>
 Installation depth of BLANCO ELOSCOPE-F II: 470 mm (incl. spray hose). Otherwise risk of<br/>
 collision with waste separation system, boiler etc.)<br/>
 br>Min. distance between sink and window aisle<br/>
 3 cm