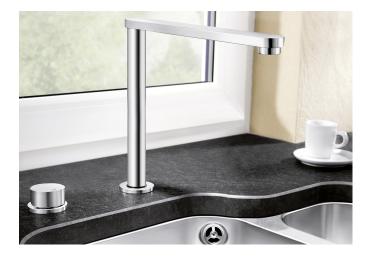

## Product information sheet ELOSCOPE-F II

Item no. 516672

## Benefits

- Suitable for installation beneath window
- Clear, uncompromising design for modern kitchens
- Easily hand-operated
- For installation in front of window
- High spout for easier filling of pans and vases
- Only 30 mm min. distance between sink and window aisle
- Uniform tap holes for tap and operating lever