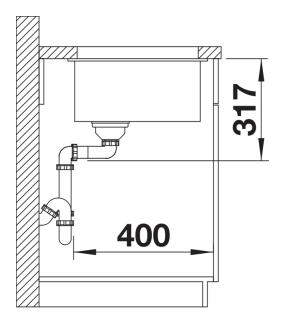

## Planning information

- Cut out size: 500 x 400 x R20, Universal handing

#### Details

Top view

Cut-out

Front view

Side view