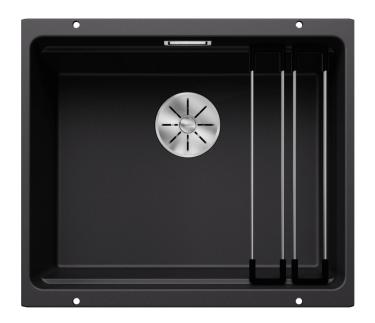

## Product information sheet ETAGON 500-U

Item no. 525887

**Benefits** 

- Ingenious rails for smooth multitasking. Our innovative flagship sink family
- Gain separate working levels with the clever ETAGON rails
- Fill cookware without having to hold or rest pans in a wet sink
- Soak baking trays while still using the top half of the
- Elegant InFino strainer for swift water drainage and sink drying
- Pair with a BLANCO Unit drink system to effortlessly fill pots and glasses using the ETAGON rails

# Scope of supply

- With ETAGON rails in stainless steel
- waste fitting with space-saving pipe
- 3 ½" InFino basket strainer

234164 - 2 x ETAGON rails

#### Details

Top view

Cut-out

Front view

Side view