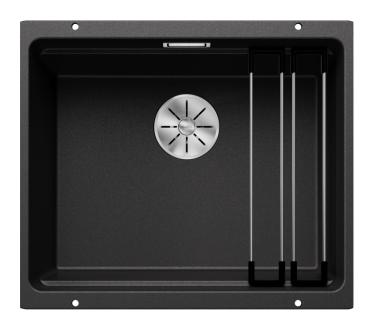

#### Colours

SILGRANIT anthracite

Available colours:

black anthracite rock grey volcano grey white soft white tartufo coffee

# Scope of supply

- With ETAGON rails in stainless steel
- waste fitting with space-saving pipe
- 3 ½" InFino basket strainer

234164 - 2 x ETAGON rails

#### Details

Top view

Cut-out

Front view

Side view