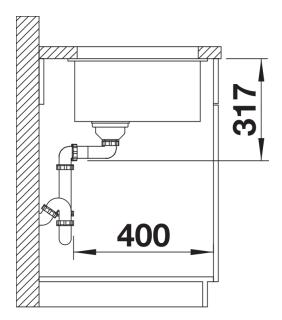

r innovative flagship sink family
- Gain separate working levels with the clever ETAGON rails
- Fill cookware without having to hold or rest pans in a wet sink
- Soak baking trays while still using the top half of the
- Elegant InFino strainer for swift water drainage and sink drying
- Pair with a BLANCO Unit drink system to effortlessly fill pots and glasses using the ETAGON rails

#### Colours



SILGRANIT anthracite

Available colours:

black anthracite rock grey volcano grey white soft white tartufo coffee

## Planning information

- Cut out size: 500 x 400 x R20, Universal handing

# Scope of supply

- With ETAGON rails in stainless steel
- waste fitting with space-saving pipe
- 3 ½" InFino basket strainer

234164 - 2 x ETAGON rails

#### Details



Top view



Cut-out



Front view



Side view