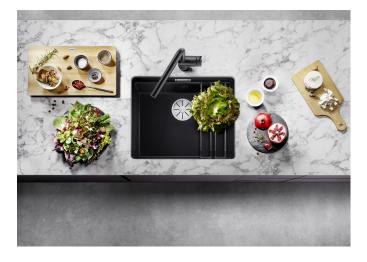

## Product information sheet ETAGON 500-U

Item no. 522227

**Benefits** 

- Ingenious rails for smooth multitasking. Our innovative flagship sink family
- Gain separate working levels with the clever ETAGON rails
- Fill cookware without having to hold or rest pans in a wet sink
- Soak baking trays while still using the top half of the
- Elegant InFino strainer for swift water drainage and sink drying
- Pair with a BLANCO Unit drink system to effortlessly fill pots and glasses using the ETAGON rails

# Scope of supply

- With ETAGON rails in stainless steel
- waste fitting with space-saving pipe
- 3 ½" InFino basket strainer

234164 - 2 x ETAGON rails