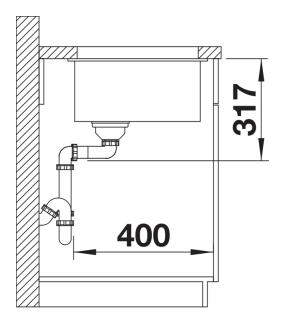

g. Our innovative flagship sink family
- Gain separate working levels with the clever ETAGON rails
- Fill cookware without having to hold or rest pans in a wet sink
- Soak baking trays while still using the top half of the
- Elegant InFino strainer for swift water drainage and sink drying
- Pair with a BLANCO Unit drink system to effortlessly fill pots and glasses using the ETAGON rails

#### Colours



SILGRANIT white

Available colours:

black anthracite rock grey volcano grey white soft white tartufo coffee

## Planning information

- Cut out size: 500 x 400 x R20, Universal handing

# Scope of supply

- With ETAGON rails in stainless steel
- waste fitting with space-saving pipe
- 3 ½" InFino basket strainer

234164 - 2 x ETAGON rails

#### Details



Top view



Cut-out



Front view



Side view