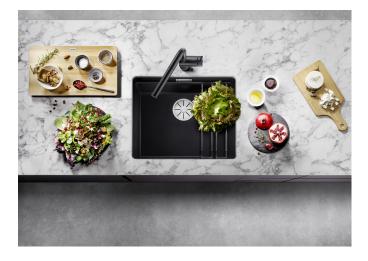

## Product information sheet ETAGON 500-U

Item no. 522231

**Benefits** 

- Ingenious rails for smooth multitasking. Our innovative flagship sink family
- Gain separate working levels with the clever ETAGON rails
- Fill cookware without having to hold or rest pans in a wet sink
- Soak baking trays while still using the top half of the
- Elegant InFino strainer for swift water drainage and sink drying
- Pair with a BLANCO Unit drink system to effortlessly fill pots and glasses using the ETAGON rails

# Scope of supply

- With ETAGON rails in stainless steel
- waste fitting with space-saving pipe
- 3 ½" InFino basket strainer

234164 - 2 x ETAGON rails