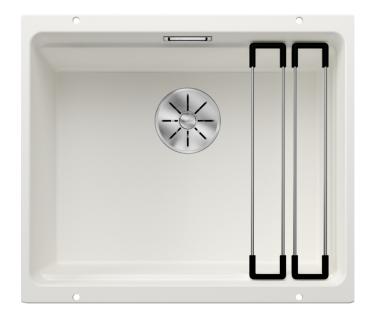

## Product information sheet ETAGON 500-U

Item no. 522231

**Benefits** 

- Ingenious rails for smooth multitasking. Our innovative flagship sink family
- Gain separate working levels with the clever ETAGON rails
- Fill cookware without having to hold or rest pans in a wet sink
- Soak baking trays while still using the top half of the
- Elegant InFino strainer for swift water drainage and sink drying
- Pair with a BLANCO Unit drink system to effortlessly fill pots and glasses using the ETAGON rails

# Scope of supply

- With ETAGON rails in stainless steel
- waste fitting with space-saving pipe
- 3 ½" InFino basket strainer

234164 - 2 x ETAGON rails

#### Details

Top view

Cut-out

Front view

Side view