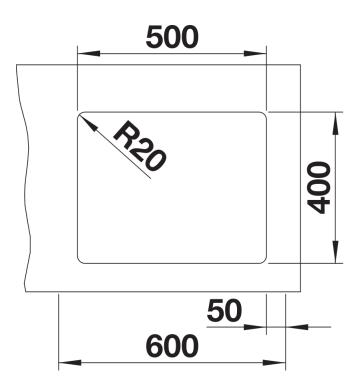

## Colours

Available colours: black anthracite rock grey volcano grey white soft white tartufo coffee

SILGRANIT black

- Cut out size: 500 x 400 x R20, Universal handing

Scope of supply

- With ETAGON rails in stainless steel
- waste fitting with space-saving pipe
- 3 1/2" InFino basket strainer