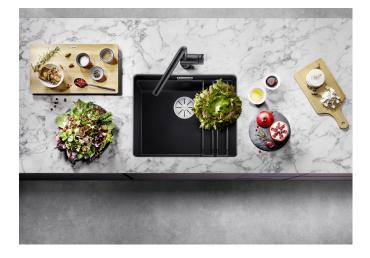

## Benefits

- Ingenious rails for smooth multitasking. Our innovative flagship sink family
- Gain separate working levels with the clever ETAGON rails
- Fill cookware without having to hold or rest pans in a wet sink
- Soak baking trays while still using the top half of the bowl
- Elegant InFino strainer for swift water drainage and sink drying
- Pair with a BLANCO Unit drink system to effortlessly fill pots and glasses using the ETAGON rails

## Colours

Available colours: black anthracite rock grey volcano grey white soft white tartufo coffee

SILGRANIT black

- Cut out size: 500 x 400 x R20, Universal handing

Scope of supply

- With ETAGON rails in stainless steel
- waste fitting with space-saving pipe
- 3 1/2" InFino basket strainer