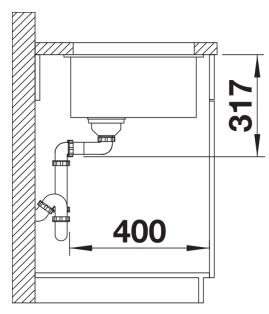

## Colours

Available colours: black anthracite rock grey volcano grey white soft white tartufo coffee

SILGRANIT black

- Cut out size: 500 x 400 x R20, Universal handing

Scope of supply

- With ETAGON rails in stainless steel
- waste fitting with space-saving pipe
- 3 1/2" InFino basket strainer