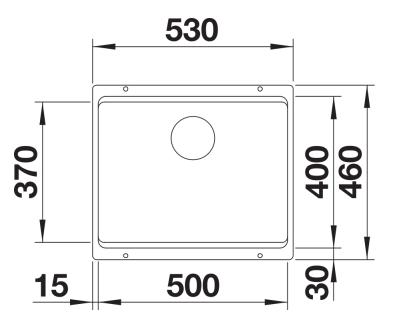

## Colours

Available colours: black anthracite rock grey volcano grey white soft white tartufo coffee

SILGRANIT black

- Cut out size: 500 x 400 x R20, Universal handing

Scope of supply

- With ETAGON rails in stainless steel
- waste fitting with space-saving pipe
- 3 1/2" InFino basket strainer