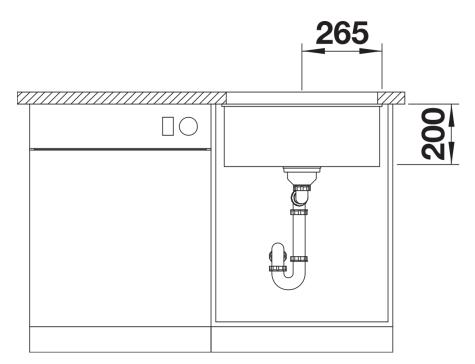

## Colours

Available colours: black anthracite rock grey volcano grey white soft white tartufo coffee

SILGRANIT black

- Cut out size: 500 x 400 x R20, Universal handing

Scope of supply

- With ETAGON rails in stainless steel
- waste fitting with space-saving pipe
- 3 1/2" InFino basket strainer