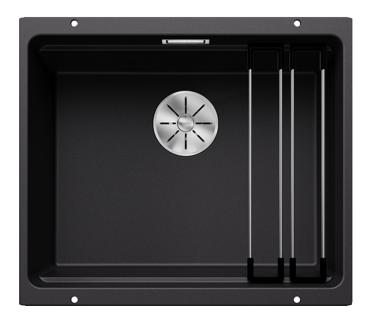

## Colours

Available colours: black anthracite rock grey volcano grey white soft white tartufo coffee

SILGRANIT black

- Cut out size: 500 x 400 x R20, Universal handing

Scope of supply

- With ETAGON rails in stainless steel
- waste fitting with space-saving pipe
- 3 1/2" InFino basket strainer

234164 - 2 x ETAGON rails

Details

Front view