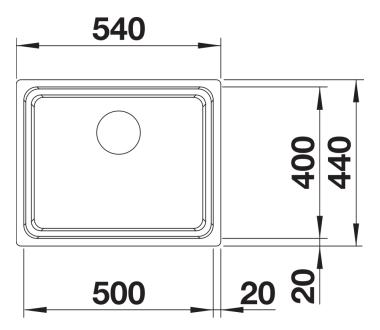

500-IF

Item no. 521840

## Benefits



- Generous staggered bowl with added functionality
- Integrated step creates an additional functional level
- Clever bowl concept with versatile ETAGON rails
- High-quality features with drain remote control,

covered C-overflow and InFino drain system - elegantly integrated and easy-care

- The ETAGON family of sinks are available in Stainless steel, Silgranit and Ceramic materials, in either inset or undermount installation options

- ETAGON gives you a time-saving, space saving, creative hub at the heart of your kitchen

- Cut out size: Template provided with sink<br>Universal handing

Scope of supply

- With ETAGON rails in stainless steel
- waste fitting with space-saving pipe
- 3 1/2" InFino basket strainer

234164 - 2 x ETAGON rails

Details





Cut-out



Front view