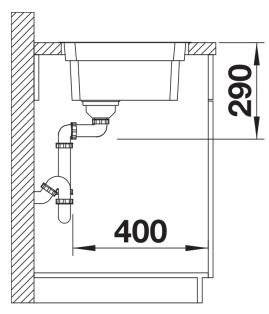

- ETAGON gives you a time-saving, space saving, creative hub at the heart of your kitchen

- Cut out size: Template provided with sink<br>Universal handing

Scope of supply

- With ETAGON rails in stainless steel
- waste fitting with space-saving pipe
- 3 1/2" InFino basket strainer

234164 - 2 x ETAGON rails

Details

Cut-out

Front view