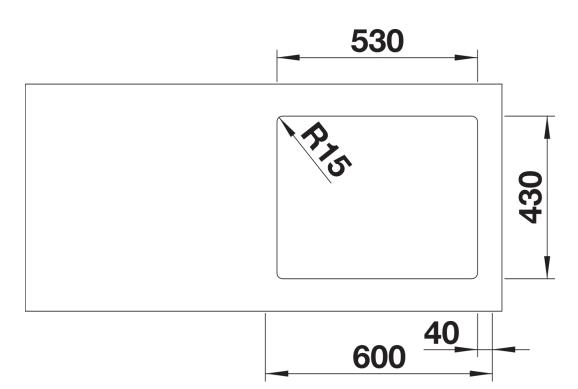

0-IF

Item no. 521840

## Benefits



- Generous staggered bowl with added functionality
- Integrated step creates an additional functional level
- Clever bowl concept with versatile ETAGON rails
- High-quality features with drain remote control,

covered C-overflow and InFino drain system - elegantly integrated and easy-care

- The ETAGON family of sinks are available in Stainless steel, Silgranit and Ceramic materials, in either inset or undermount installation options

- ETAGON gives you a time-saving, space saving, creative hub at the heart of your kitchen

- Cut out size: Template provided with sink<br>Universal handing

Scope of supply

- With ETAGON rails in stainless steel
- waste fitting with space-saving pipe
- 3 1/2" InFino basket strainer

234164 - 2 x ETAGON rails

Details





Cut-out



Front view