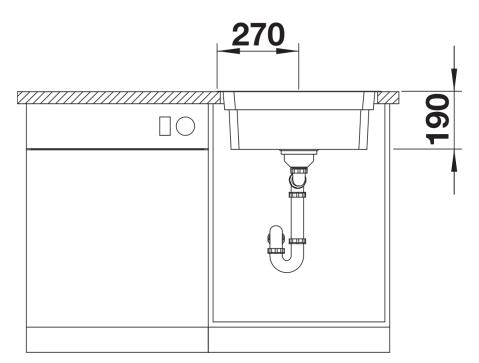

no. 521840

## Benefits



- Generous staggered bowl with added functionality
- Integrated step creates an additional functional level
- Clever bowl concept with versatile ETAGON rails
- High-quality features with drain remote control,

covered C-overflow and InFino drain system - elegantly integrated and easy-care

- The ETAGON family of sinks are available in Stainless steel, Silgranit and Ceramic materials, in either inset or undermount installation options

- ETAGON gives you a time-saving, space saving, creative hub at the heart of your kitchen

- Cut out size: Template provided with sink<br>Universal handing

Scope of supply

- With ETAGON rails in stainless steel
- waste fitting with space-saving pipe
- 3 1/2" InFino basket strainer

234164 - 2 x ETAGON rails

Details





Cut-out



Front view