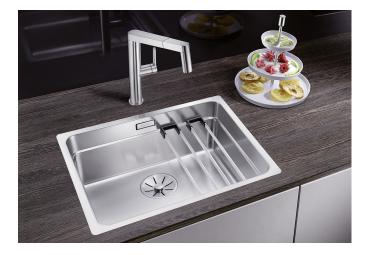

## Product information sheet ETAGON 500-IF

Item no. 521840

## Benefits

- Generous staggered bowl with added functionality
- Integrated step creates an additional functional level
- Clever bowl concept with versatile ETAGON rails
- High-quality features with drain remote control,

covered C-overflow and InFino drain system - elegantly integrated and easy-care

- The ETAGON family of sinks are available in Stainless steel, Silgranit and Ceramic materials, in either inset or undermount installation options

- ETAGON gives you a time-saving, space saving, creative hub at the heart of your kitchen

- Cut out size: Template provided with sink<br>Universal handing

Scope of supply

- With ETAGON rails in stainless steel
- waste fitting with space-saving pipe
- 3 1/2" InFino basket strainer