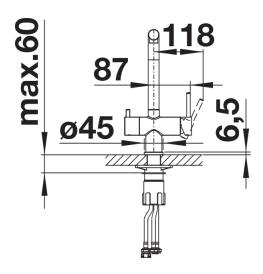

## Mixer tap:

- 360° swivel spout for greater reach
- Ø 35 mm tap hole required
- With ceramic disk cartridge
- 3/8" flexible connector pipes, 450 mm long for easier installation
- Requires balanced high pressure supply only, minimum of 1.0 bar
- Fit metal stabilising bracket if required, item No. 513383
- Replacement cartridge: Heavy metal filter / Reduces chemicals and chlorines / Filter requires changing up to every 1,800 litres dependent upon water hardness in your area
- Filter system not included.

## **Details**

Swivel range

Side view