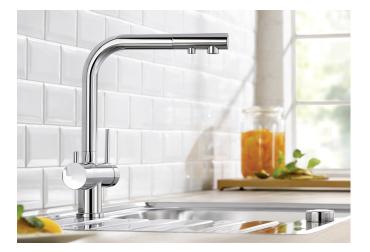

## Product information sheet FONTAS II Filter

Item no. 523128

**Benefits** 

- Comfortable 3 in 1 mixer tap with cold and warm water lever on the right, filtered water lever on the left
- Separate water circuit with extra spout for filtered water no mixture with mains water
- Space-saving and practical: with the 3 in 1 tap no additional drilling is required for filtered water supply
- Needs to be installed with a water filter system

## Colours

galvanic chrome

Available colours: chrome