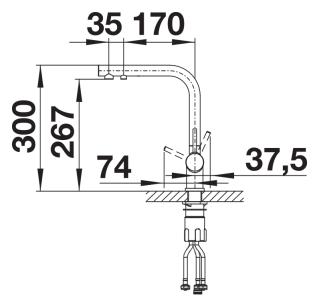

## Mixer tap:

- 360° swivel spout for greater reach
- Ø 35 mm tap hole required
- With ceramic disk cartridge
- 3/8" flexible connector pipes, 450 mm long for easier installation
- Requires balanced high pressure supply only, minimum of 1.0 bar
- Fit metal stabilising bracket if required, item No. 513383
- Replacement cartridge: Heavy metal filter / Reduces chemicals and chlorines / Filter requires changing up to every 1,800 litres dependent upon water hardness in your area
- Filter system not included.

## **Details**

Swivel range

Side view