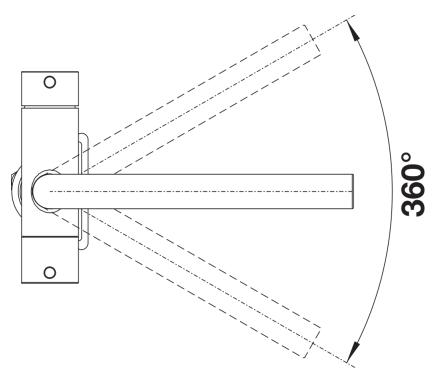

## Mixer tap:

- 360° swivel spout for greater reach
- Ø 35 mm tap hole required
- With ceramic disk cartridge
- 3/8" flexible connector pipes, 450 mm long for easier installation
- Requires balanced high pressure supply only, minimum of 1.0 bar
- Fit metal stabilising bracket if required, item No. 513383
- Replacement cartridge: Heavy metal filter / Reduces chemicals and chlorines / Filter requires changing up to every 1,800 litres dependent upon water hardness in your area
- Filter system not included.

## **Details**

Swivel range

Side view