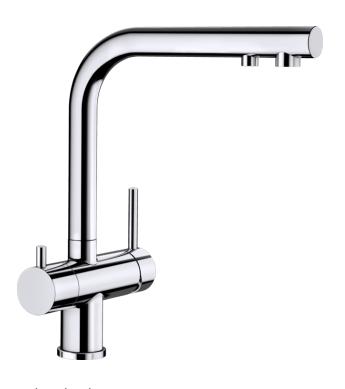

## Mixer tap:

- 360° swivel spout for greater reach
- Ø 35 mm tap hole required
- With ceramic disk cartridge
- 3/8" flexible connector pipes, 450 mm long for easier installation
- Requires balanced high pressure supply only, minimum of 1.0 bar
- Fit metal stabilising bracket if required, item No. 513383
- Replacement cartridge: Heavy metal filter / Reduces chemicals and chlorines / Filter requires changing up to every 1,800 litres dependent upon water hardness in your area
- Filter system not included.