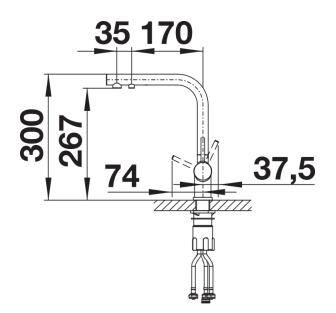

Colours

Available colours: chrome

galvanic chrome

Mixer tap:

Details

- Ø 35 mm tap hole required
- Flexible connector pipes, 500 mm long and 3/3" nut
- High-quality filter system consisting of filter head and multi-stage filter cartridge
- Flowmeter to display remaining filter capacity
- Requires balanced high pressure supply only, minimum of 1.0 bar
- Fit metal stabilising bracket if required, item number 513383
- Replacement cartridge: Heavy metal filter / Reduces chemicals and chlorines / Filter requires changing up to every 1,800 litres dependent upon water hardness in your area Filter system sold separately.