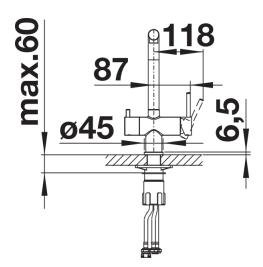

Colours

Available colours: chrome

galvanic chrome

Mixer tap:

Details

- Ø 35 mm tap hole required
- Flexible connector pipes, 500 mm long and 3/3" nut
- High-quality filter system consisting of filter head and multi-stage filter cartridge
- Flowmeter to display remaining filter capacity
- Requires balanced high pressure supply only, minimum of 1.0 bar
- Fit metal stabilising bracket if required, item number 513383
- Replacement cartridge: Heavy metal filter / Reduces chemicals and chlorines / Filter requires changing up to every 1,800 litres dependent upon water hardness in your area Filter system sold separately.