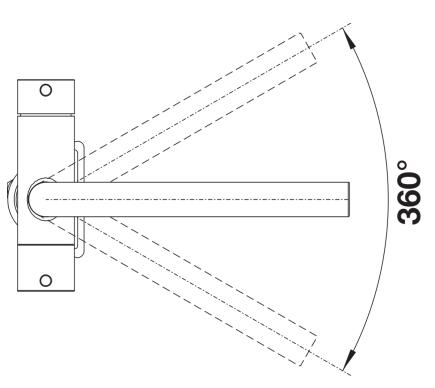

mains water
Space-saving and practical: with the 3 in 1 tap no additional drilling is required for filtered water supply
Needs to be installed with a water filter system

Colours



Available colours: chrome

galvanic chrome

Mixer tap:

Details

- Ø 35 mm tap hole required
- Flexible connector pipes, 500 mm long and 3/3" nut
- High-quality filter system consisting of filter head and multi-stage filter cartridge
- Flowmeter to display remaining filter capacity
- Requires balanced high pressure supply only, minimum of 1.0 bar
- Fit metal stabilising bracket if required, item number 513383
- Replacement cartridge: Heavy metal filter / Reduces chemicals and chlorines / Filter requires changing up to every 1,800 litres dependent upon water hardness in your area Filter system sold separately.



Swivel range





Side view