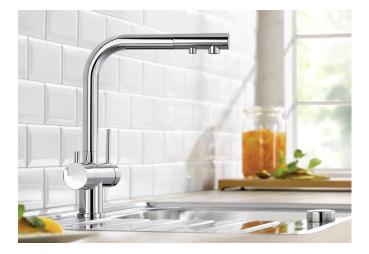

## Benefits

Comfortable 3 in 1 mixer tap with cold and warm water lever on the right, filtered water lever on the left
Separate water circuit with extra spout for filtered water – no mixture with mains water
Space-saving and practical: with the 3 in 1 tap no additional drilling is required for filtered water supply
Needs to be installed with a water filter system

Colours

Available colours: chrome

galvanic chrome

Mixer tap:

Details

- Ø 35 mm tap hole required
- Flexible connector pipes, 500 mm long and 3/3" nut
- High-quality filter system consisting of filter head and multi-stage filter cartridge
- Flowmeter to display remaining filter capacity
- Requires balanced high pressure supply only, minimum of 1.0 bar
- Fit metal stabilising bracket if required, item number 513383
- Replacement cartridge: Heavy metal filter / Reduces chemicals and chlorines / Filter requires changing up to every 1,800 litres dependent upon water hardness in your area Filter system sold separately.