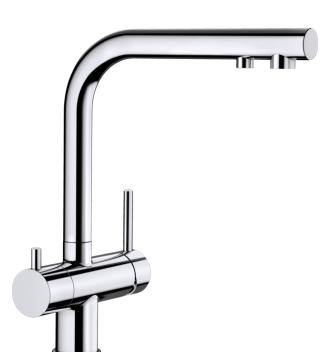

## Benefits

Comfortable 3 in 1 mixer tap with cold and warm water lever on the right, filtered water lever on the left
Separate water circuit with extra spout for filtered water – no mixture with mains water
Space-saving and practical: with the 3 in 1 tap no additional drilling is required for filtered water supply
Needs to be installed with a water filter system

Colours

Available colours: chrome

galvanic chrome

Mixer tap:

Details

- Ø 35 mm tap hole required
- Flexible connector pipes, 500 mm long and 3/3" nut
- High-quality filter system consisting of filter head and multi-stage filter cartridge
- Flowmeter to display remaining filter capacity
- Requires balanced high pressure supply only, minimum of 1.0 bar
- Fit metal stabilising bracket if required, item number 513383
- Replacement cartridge: Heavy metal filter / Reduces chemicals and chlorines / Filter requires changing up to every 1,800 litres dependent upon water hardness in your area Filter system sold separately.