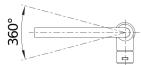

## Product information sheet LANORA

Item no. 523122

## **Benefits**



- High-quality solid stainless steel, brushed finish
  Clear mixer tap design for modern kitchens
  High arched outlet for easy filling of pots and vases

- Stylish L shaped spout

## Colours



Available colours: brushed stainless steel

solid brushed stainless steel

- Single lever monobloc mixer tap
- Stylish L shaped spout
- Ceramic disc control
- WRAS approved fitting
- 3/8" flexible connector pipes, 450mm long for easier installation
- Patented jet regulator for markedly reduced scaling
- Requires balanced high pressure supply only, minimum 1.0 bar
- Fit metal stabilising bracket if required, item No. 513383

Details



Swivel range





Side view