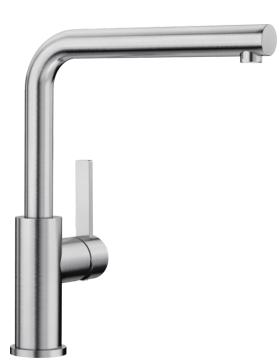

## **Benefits**

- High-quality solid stainless steel, brushed finish
  Clear mixer tap design for modern kitchens
  High arched outlet for easy filling of pots and vases

- Stylish L shaped spout

## Colours

Available colours: brushed stainless steel

solid brushed stainless steel

- Single lever monobloc mixer tap
- Stylish L shaped spout
- Ceramic disc control
- WRAS approved fitting
- 3/8" flexible connector pipes, 450mm long for easier installation
- Patented jet regulator for markedly reduced scaling
- Requires balanced high pressure supply only, minimum 1.0 bar
- Fit metal stabilising bracket if required, item No. 513383