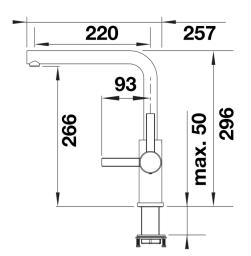

## Product information sheet LANORA

Item no. 523122

## **Benefits**



- High-quality solid stainless steel, brushed finish
  Clear mixer tap design for modern kitchens
  High arched outlet for easy filling of pots and vases

- Stylish L shaped spout

## Colours



Available colours: brushed stainless steel

solid brushed stainless steel

- Single lever monobloc mixer tap
- Stylish L shaped spout
- Ceramic disc control
- WRAS approved fitting
- 3/8" flexible connector pipes, 450mm long for easier installation
- Patented jet regulator for markedly reduced scaling
- Requires balanced high pressure supply only, minimum 1.0 bar
- Fit metal stabilising bracket if required, item No. 513383

Details



Swivel range





Side view