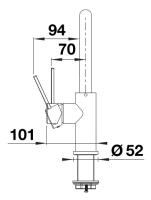

## Product information sheet LANORA

Item no. 523122

## **Benefits**



- High-quality solid stainless steel, brushed finish
  Clear mixer tap design for modern kitchens
  High arched outlet for easy filling of pots and vases

- Stylish L shaped spout

## Colours



Available colours: brushed stainless steel

solid brushed stainless steel

- Single lever monobloc mixer tap
- Stylish L shaped spout
- Ceramic disc control
- WRAS approved fitting
- 3/8" flexible connector pipes, 450mm long for easier installation
- Patented jet regulator for markedly reduced scaling
- Requires balanced high pressure supply only, minimum 1.0 bar
- Fit metal stabilising bracket if required, item No. 513383

Details



Swivel range





Side view