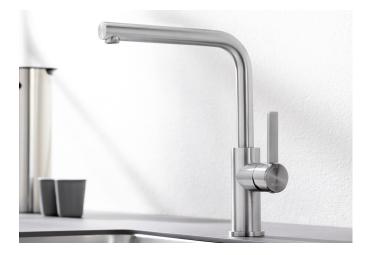

## **Benefits**

- High-quality solid stainless steel, brushed finish
  Clear mixer tap design for modern kitchens
  High arched outlet for easy filling of pots and vases

- Stylish L shaped spout

## Colours

Available colours: brushed stainless steel

solid brushed stainless steel

- Single lever monobloc mixer tap
- Stylish L shaped spout
- Ceramic disc control
- WRAS approved fitting
- 3/8" flexible connector pipes, 450mm long for easier installation
- Patented jet regulator for markedly reduced scaling
- Requires balanced high pressure supply only, minimum 1.0 bar
- Fit metal stabilising bracket if required, item No. 513383