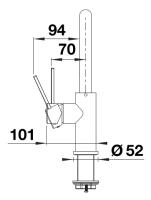

## Product information sheet LANORA

Item no. 523122

## **Benefits**



- High-quality solid stainless steel, brushed finish
  Clear mixer tap design for modern kitchens
  High arched outlet for easy filling of pots and vases

- Stylish L shaped spout

## Colours



Available colours: brushed stainless steel

solid brushed stainless steel

- Ø 35 mm tap hole required

- Flexible connector pipes, 700 mm long and <sup>3</sup>/<sub>8</sub>" nut
  Requires balanced high pressure supply only, minimum pressure 1.0 bar
- Fit metal stabilising bracket if required, item number 513383

Details



Swivel range





Side view