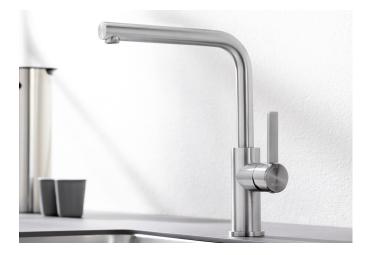

## **Benefits**

- High-quality solid stainless steel, brushed finish
  Clear mixer tap design for modern kitchens
  High arched outlet for easy filling of pots and vases

- Stylish L shaped spout

## Colours

Available colours: brushed stainless steel

solid brushed stainless steel

- Ø 35 mm tap hole required

- Flexible connector pipes, 700 mm long and <sup>3</sup>/<sub>8</sub>" nut
  Requires balanced high pressure supply only, minimum pressure 1.0 bar
- Fit metal stabilising bracket if required, item number 513383