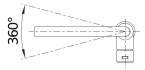

## Product information sheet LANORA

Item no. 523122

## **Benefits**



- High-quality solid stainless steel, brushed finish
  Clear mixer tap design for modern kitchens
  High arched outlet for easy filling of pots and vases

- Stylish L shaped spout

## Colours



Available colours: brushed stainless steel

solid brushed stainless steel

- Ø 35 mm tap hole required

- Flexible connector pipes, 700 mm long and <sup>3</sup>/<sub>8</sub>" nut
  Requires balanced high pressure supply only, minimum pressure 1.0 bar
- Fit metal stabilising bracket if required, item number 513383

Details



Swivel range





Side view