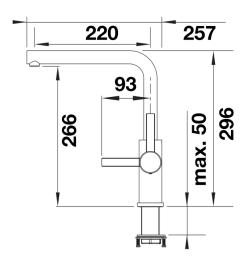

## Product information sheet LANORA

Item no. 523122

## **Benefits**



- High-quality solid stainless steel, brushed finish
  Clear mixer tap design for modern kitchens
  High arched outlet for easy filling of pots and vases

- Stylish L shaped spout

## Colours



Available colours: brushed stainless steel

solid brushed stainless steel

- Ø 35 mm tap hole required

- Flexible connector pipes, 700 mm long and <sup>3</sup>/<sub>8</sub>" nut
  Requires balanced high pressure supply only, minimum pressure 1.0 bar
- Fit metal stabilising bracket if required, item number 513383

Details



Swivel range





Side view