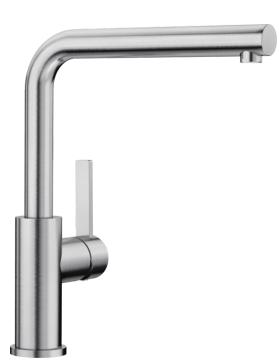

## **Benefits**

- High-quality solid stainless steel, brushed finish
  Clear mixer tap design for modern kitchens
  High arched outlet for easy filling of pots and vases

- Stylish L shaped spout

## Colours

Available colours: brushed stainless steel

solid brushed stainless steel

- Ø 35 mm tap hole required

- Flexible connector pipes, 700 mm long and <sup>3</sup>/<sub>8</sub>" nut
  Requires balanced high pressure supply only, minimum pressure 1.0 bar
- Fit metal stabilising bracket if required, item number 513383